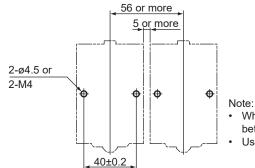

#### **Mounting Dimensions**

<Mounting Dimensions>

- When mounting the units close together, leave a space of at least 5 mm between them.
- Use the supplied spacer to keep a space of 5 mm for DIN rail mounting.