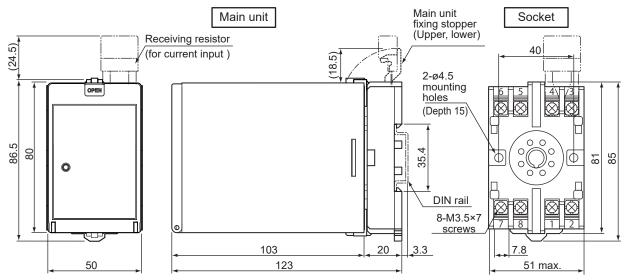

# **Drawings**

# Model MH1 Isolator

# **JUXTX**

Unit: mm

#### SD 77J04H01-01E

### **External Dimensions**



#### **Mounting Dimensions**

<Mounting Dimensions>



- When mounting the units close together, leave a space of at least 5 mm between them.
- Use the supplied spacer to keep a space of 5 mm for DIN rail mounting.

## **Terminal Assignments**

|       | 1 | Output     |
|-------|---|------------|
| 65 63 | 2 | Output     |
|       | 3 | Input      |
|       | 4 | Input      |
|       | 5 | Do not use |
|       | 6 | GND        |
|       | 7 | Supply     |
|       | 8 | Supply     |
|       |   |            |
|       |   |            |
|       |   |            |

| 1 | Output     | (+)  |
|---|------------|------|
| 2 | Output     | (-)  |
| 3 | Input      | (+)  |
| 4 | Input      | (-)  |
| 5 | Do not use |      |
| 6 | GND        |      |
| 7 | Supply     | (L+) |
| 8 | Supply     | (