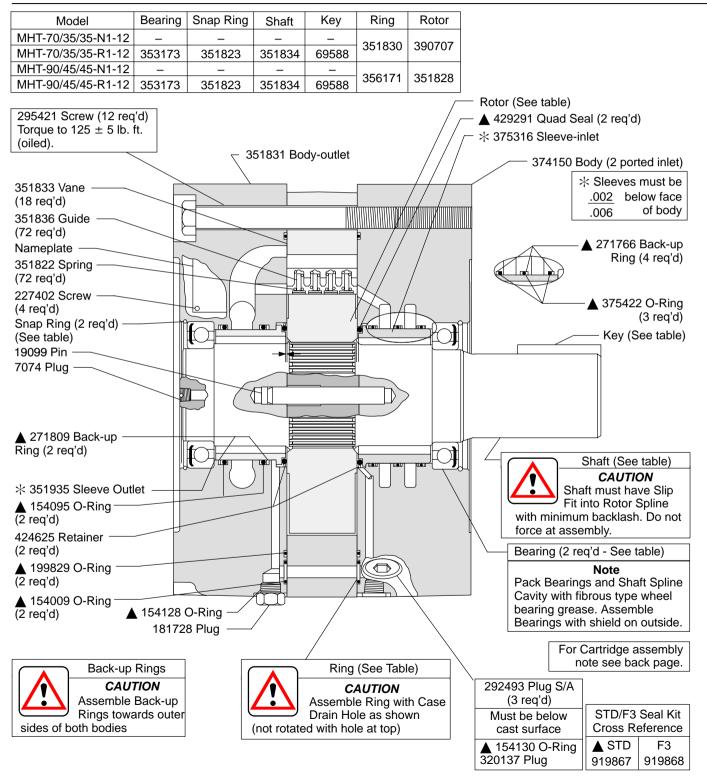

## **Split Rise Vane Motors**

## MHT-70/90 Series

### **Model Code**

- 1 High Torque Low Speed Vane Motor
- 3 ShaftN1 No shaft

R1 - Standard solid shaft

4 Design

#### 2 70/35/35 - 90/45/45

Combinations of theoretical output torque - lbs. ft. /100 p.s.i.

#### CAUTION

When assembling cartridge, insert vanes in rotor slots at the minor diameter of cam ring. Rotate cartridge one complete revolution by hand prior to assembly with bodies to prevent misalignment of springs and guides.