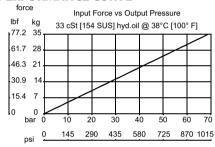

ing the operation of small hydraulic cylinders or valves. These pumps can be mounted inline using the standard housing or in custom HICs. For smooth operation, inlet lines should not be excessively long, and the vertical distance between pump and tank level no more than 300 mm (12 inch).

### **SPECIFICATIONS**

| Pressure rating | 207 bar [3000 psi]               |
|-----------------|----------------------------------|
| Displacement    | 1.2 cu. cm [0.07 cu. in.]/stroke |
| Leakage         | 6 drops/min @                    |
|                 | Rated pressure                   |
| Weight          | 0.24 kg [0.52 lbs]               |
| Cavity          | SDC10-2                          |
| Pump force      | 34N [7.7lbs]                     |

## **SCHEMATIC**



# **PERFORMANCE CURVE**



# **DIMENSIONS**

mm [in]

### **Cross section**



# ORDERING INFORMATION