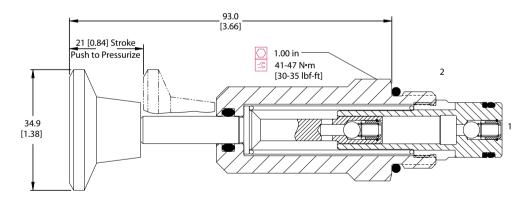

lves. These pumps can be mounted inline using the standard housing or in custom HICs. For smooth operation, inlet lines should not be excessively long, and the vertical distance between pump and tank level no more than 300 mm (12 inch).

### **SPECIFICATIONS**

| Pressure rating | 207 bar [3000 psi]               |
|-----------------|----------------------------------|
| Displacement    | 1.2 cu. cm [0.07 cu. in.]/stroke |
| Leakage         | 6 drops/min @                    |
|                 | Rated pressure                   |
| Weight          | 0.24 kg [0.52 lbs]               |
| Cavity          | SDC10-2                          |
| Pump force      | 34N [7.7lbs]                     |

## **SCHEMATIC**



# **PERFORMANCE CURVE**



# **DIMENSIONS**

mm [in]

### **Cross section**



# ORDERING INFORMATION