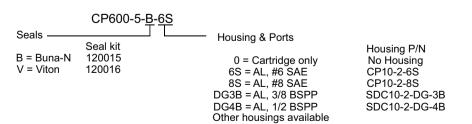

ounted inline using the standard housing or in custom HICs. For smooth operation, inlet lines should not be excessively long, and the vertical distance between pump and tank level no more than 300 mm (12 inch).

### **SPECIFICATIONS**

| Pressure rating | 207 bar [3000 psi]               |
|-----------------|----------------------------------|
| Displacement    | 1.2 cu. cm [0.07 cu. in.]/stroke |
| Leakage         | 6 drops/min @                    |
|                 | Rated pressure                   |
| Weight          | 0.24 kg [0.52 lbs]               |
| Cavity          | SDC10-2                          |
| Pump force      | 34N [7.7lbs]                     |

## **SCHEMATIC**



# **PERFORMANCE CURVE**



# **DIMENSIONS**

mm [in]

### **Cross section**



# ORDERING INFORMATION