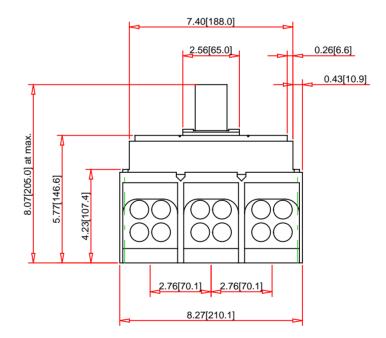

| 17                                                                                                                               |                                                                                       |                                                     |                       |                                                                                                                                                                                                                     |                                                                                                                                                                                                |
|-------------------------------------------------------------------------------------------