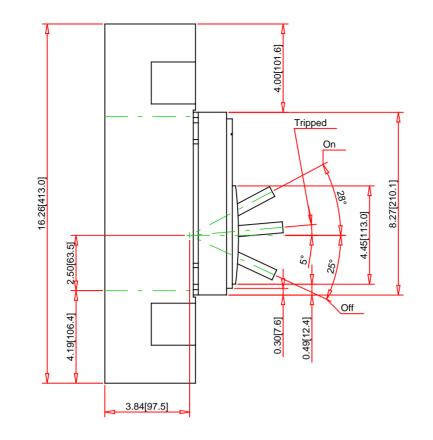

| 17                                                                                                                               |                                                                                       |                                                     |                       |                                                                                                                                                                                                                     |                                                                                                                                                                                                |
|---------------------------------------------------------------------------------------