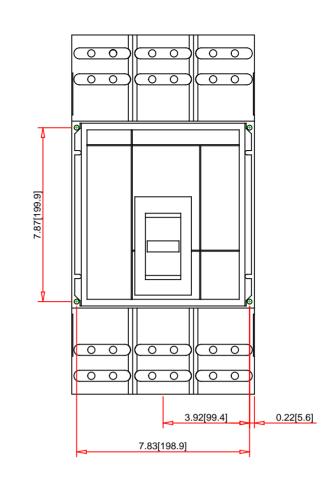

| 17                                                                                                                               |                                                                                       |                                                     |                       |                                                                                                                                                                                                                     |                                                                                                                                                                                                |
|-----------------------------------------------------------------------------------------