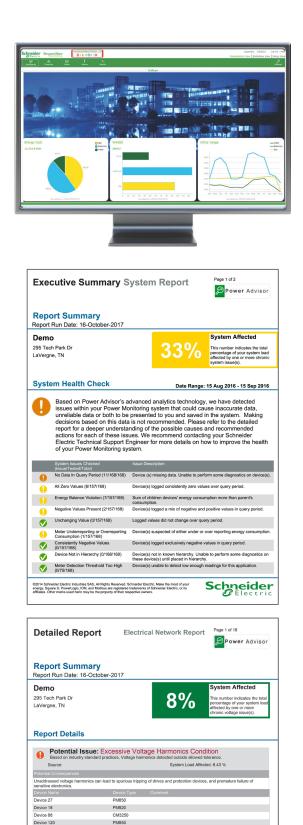

With our advanced analytical tools and dedicated experts, we can help you not only detect hidden problems but also solve them in the most efficient way possible. Easy-to-use reports identify pertinent issues and provide insights and actionable recommendations from our experts.

Enjoy full-system analysis and ensure your power management system is providing accurate data you can count on. Whether validating a new expansion or reviewing existing equipment, we can help you understand, correct and optimize your system.

Additionally, EcoStruxure Power Advisor will analyze your electrical network for problematic power quality conditions that may cause equipment or reliability issues. Our specially trained team will help identify areas for improvement and work with you to develop a resolution.