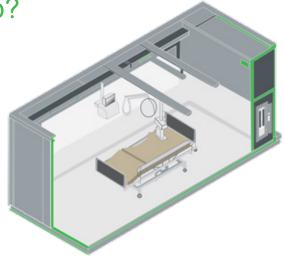

## All-in-one units for building out new spaces

- Prefabricated temporary medical facilities\* (either stick-built or shipping container-style) that can serve as ICUs or general ward units.
- **Multi-purpose tent clinics** for check-ins, overflow, and drive-thru testing
- Pre-engineered solutions containing power distribution and networking equipment to make sure these temporary units stay powered and online
- **On-site energy sources**, also known as microgrids, for powering temporary medical units