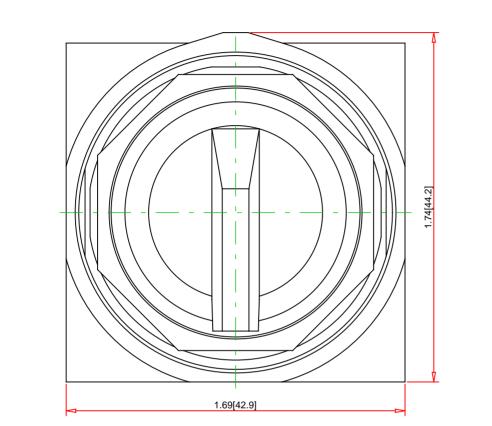

| Note:<br>- Drawings Not To Scale<br>- Drawings Subject to Change<br>- Dimensions are inches next                                                                               | e Without Notice<br>to [Millimeters]                                                                       | Part No.:<br>9001SKS53 | В                                                                                                                                                                                                                       | Schneid<br>Gelect                                                                                                                                                                                               |
|--------------------------------------------------------------------------------------------------------------------------------------------------------------------------------|------------------------------------------------------------------------------------------------------------|------------------------|-------------------------------------------------------------------------------------------------------------------------------------------------------------------------------------------------------------------------|-----------------------------------------------------------------------------------------------------------------------------------------------------------------------------------------------------------------|
| UL File:<br>CSA File:<br>CE Marked:<br>RoHS:<br>NEMA / IP Rating:<br>Key Number:<br>Key Removal:<br>Light Module Supply Voltage:<br>Light Module Type:<br>Number of Operators: | E78403 CCN NK<br>LR24590 Class 3<br>Yes<br>NEMA 1/2/3/3R/4<br>n/a<br>not applicable<br>not applicable<br>1 |                        | Description:<br>Ring Nut Material:<br>Operator Type:<br>Operator Action:<br>dBottOutElgoer), IP66<br>Guard Type:<br>Button/Cap Color:<br>Lens Type:<br>Lens Color:<br>Knob Type:<br>Knob Color:<br>Number of Positions: | Specification:<br>30mm Selector Switch<br>Black Plastic<br>Non-Illuminated<br>Spring Return (From Both Sides to Center)<br>n/a<br>n/a<br>n/a<br>not applicable<br>not applicable<br>Standard Knob<br>Black<br>3 |