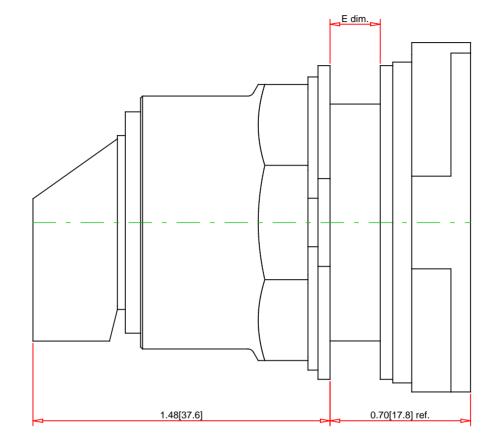

| Panel Thickness | Number |  |  |  |  |  |  |
|-----------------|--------|--|--|--|--|--|--|
| E dim.          | of     |  |  |  |  |  |  |
| inches (mm)     | Gasket |  |  |  |  |  |  |
| 1/16 (1.6)      | 4      |  |  |  |  |  |  |
| 1/8 (3.2)       | 3      |  |  |  |  |  |  |
| 3/16 (4.8)      | 2      |  |  |  |  |  |  |
| 1/4 (6.4)       | 1      |  |  |  |  |  |  |

| Note:<br>- Drawings Not To Scale<br>- Drawings Subject to Change<br>- Dimensions are inches next                                                                               | e Without Notice<br>to [Millimeters]                                                                       | Part No.:<br>9001SKS53 | В                                                                                                                                                                                                                       | Schneid<br>Gelect                                                                                                                                                                                               |
|--------------------------------------------------------------------------------------------------------------------------------------------------------------------------------|------------------------------------------------------------------------------------------------------------|------------------------|-------------------------------------------------------------------------------------------------------------------------------------------------------------------------------------------------------------------------|-----------------------------------------------------------------------------------------------------------------------------------------------------------------------------------------------------------------|
| UL File:<br>CSA File:<br>CE Marked:<br>RoHS:<br>NEMA / IP Rating:<br>Key Number:<br>Key Removal:<br>Light Module Supply Voltage:<br>Light Module Type:<br>Number of Operators: | E78403 CCN NK<br>LR24590 Class 3<br>Yes<br>NEMA 1/2/3/3R/4<br>n/a<br>not applicable<br>not applicable<br>1 |                        | Description:<br>Ring Nut Material:<br>Operator Type:<br>Operator Action:<br>dBottOutElgoer), IP66<br>Guard Type:<br>Button/Cap Color:<br>Lens Type:<br>Lens Color:<br>Knob Type:<br>Knob Color:<br>Number of Positions: | Specification:<br>30mm Selector Switch<br>Black Plastic<br>Non-Illuminated<br>Spring Return (From Both Sides to Center)<br>n/a<br>n/a<br>n/a<br>not applicable<br>not applicable<br>Standard Knob<br>Black<br>3 |