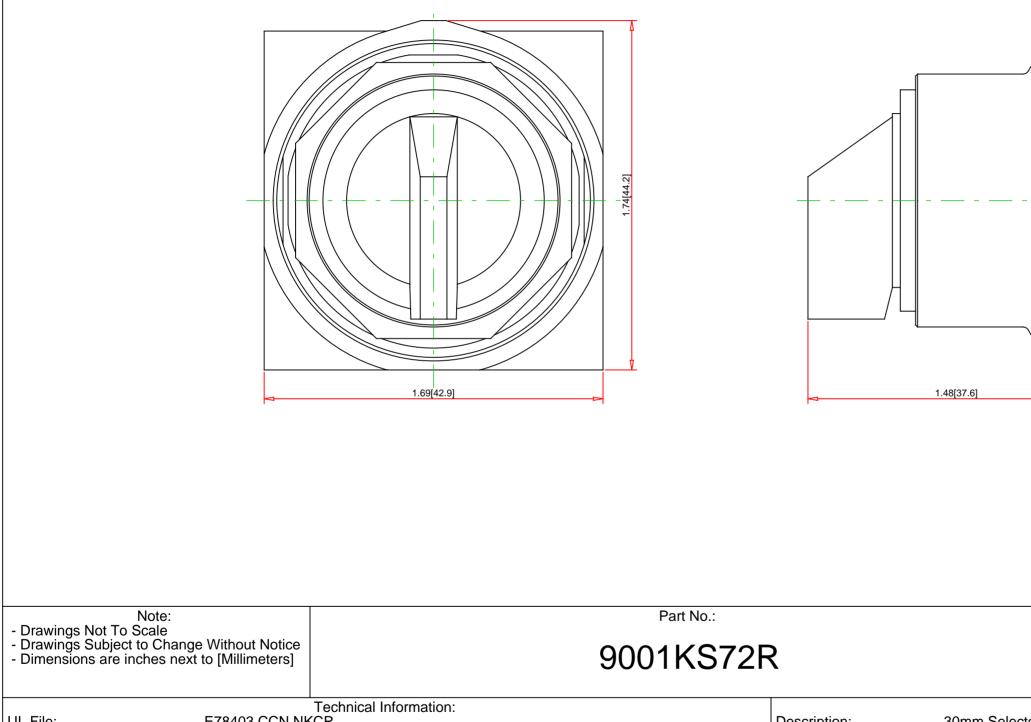

| - Drawings Not To Scale<br>- Drawings Subject to Change<br>- Dimensions are inches next                                                                                        |            | 9001KS72 | २                                                                                                                                                                                                              |                                                                                                                                                                | Schneider<br>Gelectric |
|--------------------------------------------------------------------------------------------------------------------------------------------------------------------------------|------------|----------|----------------------------------------------------------------------------------------------------------------------------------------------------------------------------------------------------------------|----------------------------------------------------------------------------------------------------------------------------------------------------------------|------------------------|
| UL File:<br>CSA File:<br>CE Marked:<br>RoHS:<br>NEMA / IP Rating:<br>Key Number:<br>Key Removal:<br>Light Module Supply Voltage:<br>Light Module Type:<br>Number of Operators: | n/a<br>n/a |          | Description:<br>Ring Nut Material:<br>Operator Type:<br>Operator Action:<br>Button Type:<br>Guard Type:<br>Button/Cap Color:<br>Lens Type:<br>Lens Color:<br>Knob Type:<br>Knob Color:<br>Number of Positions: | 30mm Selector Sw<br>Chromium Plated Z<br>Non-Illuminated<br>Spring Return (From<br>n/a<br>n/a<br>not applicable<br>not applicable<br>Standard Knob<br>Red<br>3 | Zinc                   |