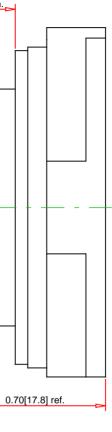

| - Drawings Not To Scale<br>- Drawings Subject to Change<br>- Dimensions are inches next                                                                                        |            | 9001KS72 | २                                                                                                                                                                                                              |                                                                                                                                                                | Schneider<br>Gelectric |
|--------------------------------------------------------------------------------------------------------------------------------------------------------------------------------|------------|----------|----------------------------------------------------------------------------------------------------------------------------------------------------------------------------------------------------------------|----------------------------------------------------------------------------------------------------------------------------------------------------------------|------------------------|
| UL File:<br>CSA File:<br>CE Marked:<br>RoHS:<br>NEMA / IP Rating:<br>Key Number:<br>Key Removal:<br>Light Module Supply Voltage:<br>Light Module Type:<br>Number of Operators: | n/a<br>n/a |          | Description:<br>Ring Nut Material:<br>Operator Type:<br>Operator Action:<br>Button Type:<br>Guard Type:<br>Button/Cap Color:<br>Lens Type:<br>Lens Color:<br>Knob Type:<br>Knob Color:<br>Number of Positions: | 30mm Selector Sw<br>Chromium Plated Z<br>Non-Illuminated<br>Spring Return (From<br>n/a<br>n/a<br>not applicable<br>not applicable<br>Standard Knob<br>Red<br>3 | Zinc                   |