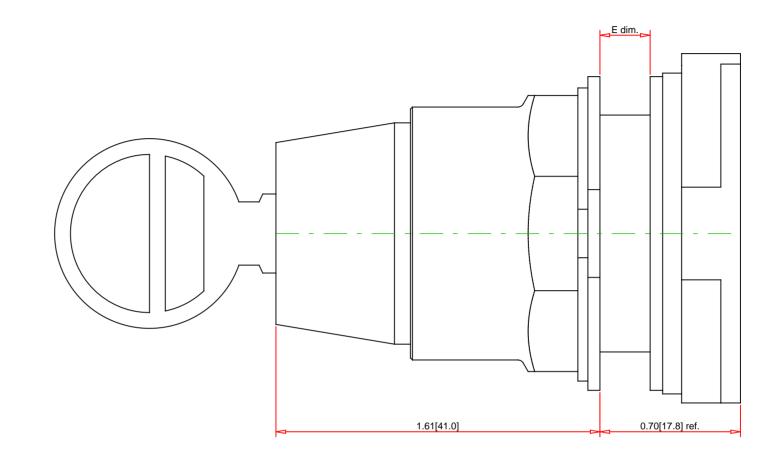

| Panel Thickness | ness Number |  |  |
|-----------------|-------------|--|--|
| E dim.          | of          |  |  |
| inches (mm)     | Gasket      |  |  |
| 1/16 (1.6)      | 4           |  |  |
| 1/8 (3.2)       | 3           |  |  |
| 3/16 (4.8)      | 2           |  |  |
| 1/4 (6.4)       | 1           |  |  |

| Note:<br>- Drawings Not To Scale<br>- Drawings Subject to Change Without Notice<br>- Dimensions are inches next to [Millimeters]                                               |                  | Part No.:<br>9001KS72K4E56 |                                                                                                                                                                                                                |                                                                                                                                                                     | Schneid<br>ØElect          |
|--------------------------------------------------------------------------------------------------------------------------------------------------------------------------------|------------------|----------------------------|----------------------------------------------------------------------------------------------------------------------------------------------------------------------------------------------------------------|---------------------------------------------------------------------------------------------------------------------------------------------------------------------|----------------------------|
| UL File:<br>CSA File:<br>CE Marked:<br>RoHS:<br>NEMA / IP Rating:<br>Key Number:<br>Key Removal:<br>Light Module Supply Voltage:<br>Light Module Type:<br>Number of Operators: | E56<br>Left Only |                            | Description:<br>Ring Nut Material:<br>Operator Type:<br>Operator Action:<br>Button Type:<br>Guard Type:<br>Button/Cap Color:<br>Lens Type:<br>Lens Color:<br>Knob Type:<br>Knob Color:<br>Number of Positions: | 30mm Selector Swi<br>Chromium Plated Z<br>Non-Illuminated<br>Spring Return (Fror<br>n/a<br>n/a<br>not applicable<br>not applicable<br>Key Operated Knot<br>Key<br>3 | Zinc<br>m Right to Center) |