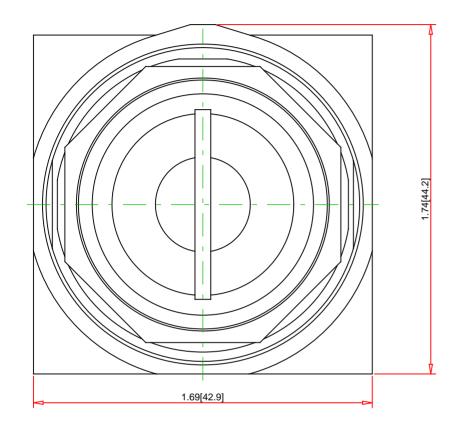

| Note:<br>- Drawings Not To Scale<br>- Drawings Subject to Change Without Notice<br>- Dimensions are inches next to [Millimeters]                                               |                  | Part No.:<br>9001KS72K4E56 |                                                                                                                                                                                                                |                                                                                                                                                                     | Schneid<br>ØElect          |
|--------------------------------------------------------------------------------------------------------------------------------------------------------------------------------|------------------|----------------------------|----------------------------------------------------------------------------------------------------------------------------------------------------------------------------------------------------------------|---------------------------------------------------------------------------------------------------------------------------------------------------------------------|----------------------------|
| UL File:<br>CSA File:<br>CE Marked:<br>RoHS:<br>NEMA / IP Rating:<br>Key Number:<br>Key Removal:<br>Light Module Supply Voltage:<br>Light Module Type:<br>Number of Operators: | E56<br>Left Only |                            | Description:<br>Ring Nut Material:<br>Operator Type:<br>Operator Action:<br>Button Type:<br>Guard Type:<br>Button/Cap Color:<br>Lens Type:<br>Lens Color:<br>Knob Type:<br>Knob Color:<br>Number of Positions: | 30mm Selector Swi<br>Chromium Plated Z<br>Non-Illuminated<br>Spring Return (Fror<br>n/a<br>n/a<br>not applicable<br>not applicable<br>Key Operated Knot<br>Key<br>3 | Zinc<br>m Right to Center) |