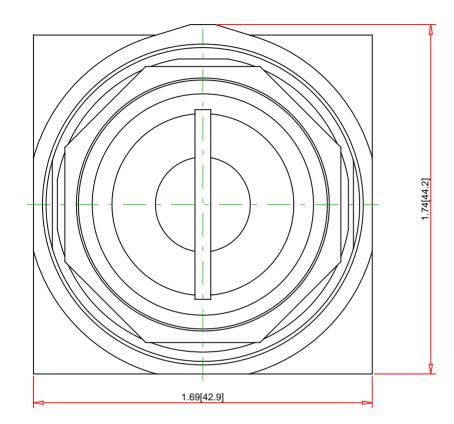

| Note:<br>- Drawings Not To Scale<br>- Drawings Subject to Change Without Noti<br>- Dimensions are inches next to [Millimeters                                                                                             |                                                                                        | Ξ38                                                                                                                                                                                                            |                                                                                                                                                             | Schneid<br>Beect |
|---------------------------------------------------------------------------------------------------------------------------------------------------------------------------------------------------------------------------|----------------------------------------------------------------------------------------|----------------------------------------------------------------------------------------------------------------------------------------------------------------------------------------------------------------|-------------------------------------------------------------------------------------------------------------------------------------------------------------|------------------|
| UL File:E78403 CCNCSA File:LR24590 ClaCE Marked:YesRoHS:YesNEMA / IP Rating:NEMA 1/2/3/Key Number:E38Key Removal:Center OnlyLight Module Supply Voltage:not applicablLight Module Type:not applicablNumber of Operators:1 | ss 3211-03<br>R/4/6/12/13 Water tight, Dust tight and Oil tight (Indoor/Outdoor), IP66 | Description:<br>Ring Nut Material:<br>Operator Type:<br>Operator Action:<br>Button Type:<br>Guard Type:<br>Button/Cap Color:<br>Lens Type:<br>Lens Color:<br>Knob Type:<br>Knob Color:<br>Number of Positions: | 30mm Selector Swir<br>Chromium Plated Z<br>Non-Illuminated<br>Maintained<br>n/a<br>n/a<br>not applicable<br>not applicable<br>Key Operated Knob<br>Key<br>3 | ïnc              |