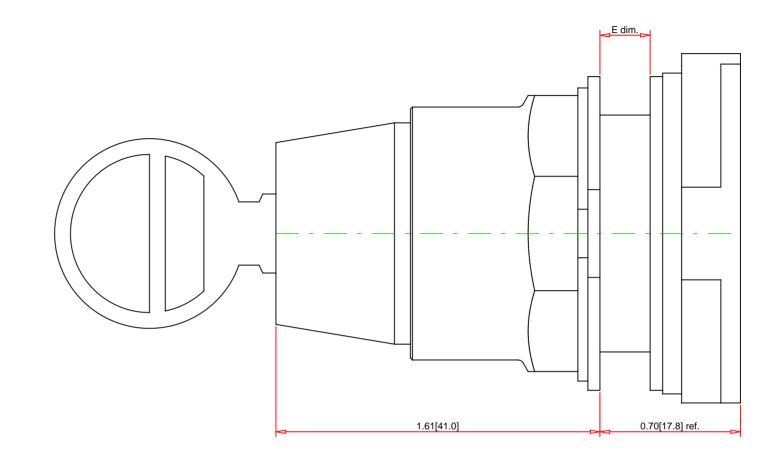

| Panel Thickness | Number      |  |  |
|-----------------|-------------|--|--|
| E dim.          | of          |  |  |
| inches (mm)     | Gasket<br>4 |  |  |
| 1/16 (1.6)      |             |  |  |
| 1/8 (3.2)       | 3           |  |  |
| 3/16 (4.8)      | 2           |  |  |
| 1/4 (6.4)       | 1           |  |  |

| Note:<br>- Drawings Not To Scale<br>- Drawings Subject to Change Without Noti<br>- Dimensions are inches next to [Millimeters                                                                                             |                                                                                        | Ξ38                                                                                                                                                                                                            |                                                                                                                                                             | Schneid<br>Beect |
|---------------------------------------------------------------------------------------------------------------------------------------------------------------------------------------------------------------------------|----------------------------------------------------------------------------------------|----------------------------------------------------------------------------------------------------------------------------------------------------------------------------------------------------------------|-------------------------------------------------------------------------------------------------------------------------------------------------------------|------------------|
| UL File:E78403 CCNCSA File:LR24590 ClaCE Marked:YesRoHS:YesNEMA / IP Rating:NEMA 1/2/3/Key Number:E38Key Removal:Center OnlyLight Module Supply Voltage:not applicablLight Module Type:not applicablNumber of Operators:1 | ss 3211-03<br>R/4/6/12/13 Water tight, Dust tight and Oil tight (Indoor/Outdoor), IP66 | Description:<br>Ring Nut Material:<br>Operator Type:<br>Operator Action:<br>Button Type:<br>Guard Type:<br>Button/Cap Color:<br>Lens Type:<br>Lens Color:<br>Knob Type:<br>Knob Color:<br>Number of Positions: | 30mm Selector Swir<br>Chromium Plated Z<br>Non-Illuminated<br>Maintained<br>n/a<br>n/a<br>not applicable<br>not applicable<br>Key Operated Knob<br>Key<br>3 | ïnc              |