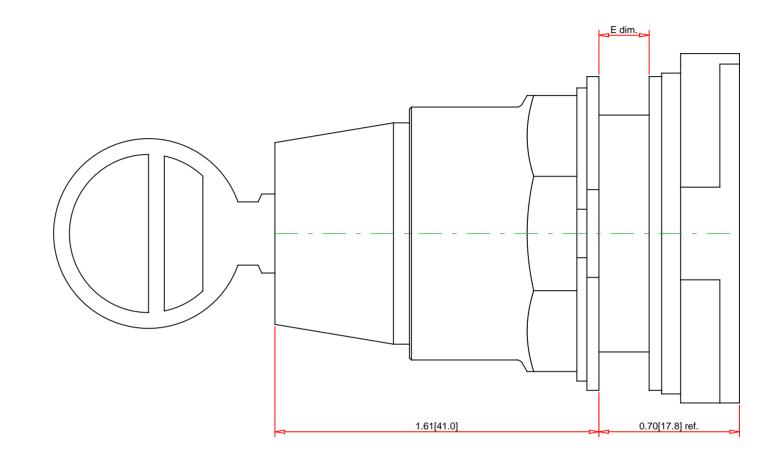

| Panel Thickness | Number |  |
|-----------------|--------|--|
| E dim.          | of     |  |
| inches (mm)     | Gasket |  |
| 1/16 (1.6)      | 4      |  |
| 1/8 (3.2)       | 3      |  |
| 3/16 (4.8)      | 2      |  |
| 1/4 (6.4)       | 1      |  |

| Note:<br>- Drawings Not To Scale<br>- Drawings Subject to Change Without Notice<br>- Dimensions are inches next to [Millimeters]                                                                                                       | Part No.:<br>9001KS43K5 | E37                                                                                                                                                                                                            |                                                                                                                                                              | Schneid<br>ØElect |
|----------------------------------------------------------------------------------------------------------------------------------------------------------------------------------------------------------------------------------------|-------------------------|----------------------------------------------------------------------------------------------------------------------------------------------------------------------------------------------------------------|--------------------------------------------------------------------------------------------------------------------------------------------------------------|-------------------|
| UL File:E78403 CCN NKCSA File:LR24590 Class 3CE Marked:YesRoHS:YesNEMA / IP Rating:NEMA 1/2/3/3R/4Key Number:E37Key Removal:Center OnlyLight Module Supply Voltage:not applicableLight Module Type:not applicableNumber of Operators:1 |                         | Description:<br>Ring Nut Material:<br>Operator Type:<br>Operator Action:<br>Button Type:<br>Guard Type:<br>Button/Cap Color:<br>Lens Type:<br>Lens Color:<br>Knob Type:<br>Knob Color:<br>Number of Positions: | 30mm Selector Swit<br>Chromium Plated Zi<br>Non-Illuminated<br>Maintained<br>n/a<br>n/a<br>not applicable<br>not applicable<br>Key Operated Knob<br>Key<br>3 | nc                |