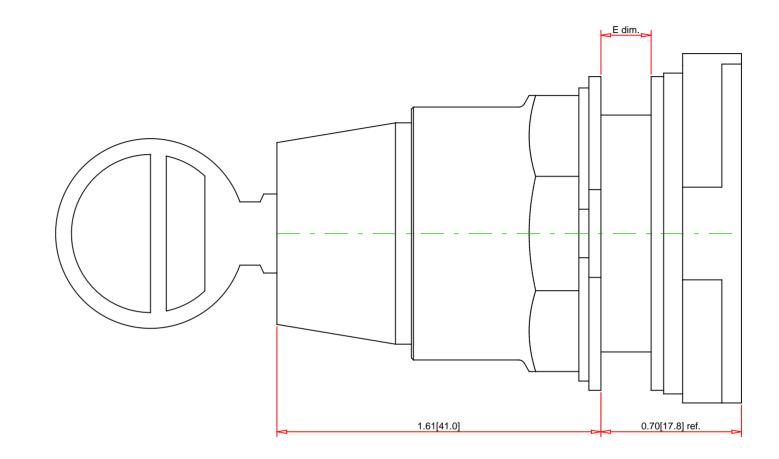

| Panel Thickness | Number |  |  |
|-----------------|--------|--|--|
| E dim.          | 01     |  |  |
| inches (mm)     | Gasket |  |  |
| 1/16 (1.6)      | 4      |  |  |
| 1/8 (3.2)       | 3      |  |  |
| 3/16 (4.8)      | 2      |  |  |
| 1/4 (6.4)       | 1      |  |  |

| Note:<br>- Drawings Not To Scale<br>- Drawings Subject to Change Without Notice<br>- Dimensions are inches next to [Millimeters] |  |                                                                                                                          | Part No.:<br>9001KS43K5E30 |                                                                                                                                                                                                                |                                                                                                                                                            | Schneid<br>ØElect |
|----------------------------------------------------------------------------------------------------------------------------------|--|--------------------------------------------------------------------------------------------------------------------------|----------------------------|----------------------------------------------------------------------------------------------------------------------------------------------------------------------------------------------------------------|------------------------------------------------------------------------------------------------------------------------------------------------------------|-------------------|
|                                                                                                                                  |  | E78403 CCN NH<br>LR24590 Class 3<br>Yes<br>NEMA 1/2/3/3R/<br>E30<br>Center Only<br>not applicable<br>not applicable<br>1 |                            | Description:<br>Ring Nut Material:<br>Operator Type:<br>Operator Action:<br>Button Type:<br>Guard Type:<br>Button/Cap Color:<br>Lens Type:<br>Lens Color:<br>Knob Type:<br>Knob Color:<br>Number of Positions: | 30mm Selector Swi<br>Chromium Plated Z<br>Non-Illuminated<br>Maintained<br>n/a<br>n/a<br>not applicable<br>not applicable<br>Key Operated Knob<br>Key<br>3 | linc              |