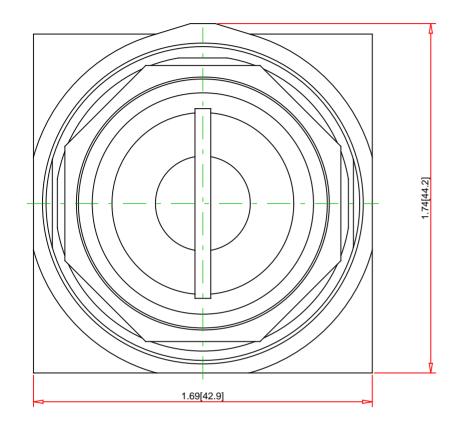

| Note:<br>- Drawings Not To Scale<br>- Drawings Subject to Change Without Notice<br>- Dimensions are inches next to [Millimeters] |  |                                                                                                                          | Part No.:<br>9001KS43K5E30 |                                                                                                                                                                                                                |                                                                                                                                                            | Schneid<br>ØElect |
|----------------------------------------------------------------------------------------------------------------------------------|--|--------------------------------------------------------------------------------------------------------------------------|----------------------------|----------------------------------------------------------------------------------------------------------------------------------------------------------------------------------------------------------------|------------------------------------------------------------------------------------------------------------------------------------------------------------|-------------------|
|                                                                                                                                  |  | E78403 CCN NH<br>LR24590 Class 3<br>Yes<br>NEMA 1/2/3/3R/<br>E30<br>Center Only<br>not applicable<br>not applicable<br>1 |                            | Description:<br>Ring Nut Material:<br>Operator Type:<br>Operator Action:<br>Button Type:<br>Guard Type:<br>Button/Cap Color:<br>Lens Type:<br>Lens Color:<br>Knob Type:<br>Knob Color:<br>Number of Positions: | 30mm Selector Swi<br>Chromium Plated Z<br>Non-Illuminated<br>Maintained<br>n/a<br>n/a<br>not applicable<br>not applicable<br>Key Operated Knob<br>Key<br>3 | linc              |