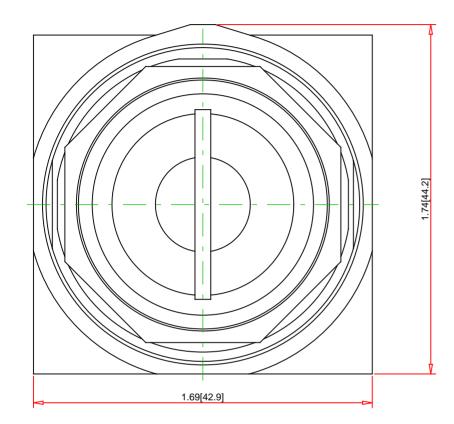

| Note:<br>- Drawings Not To Scale<br>- Drawings Subject to Change With<br>- Dimensions are inches next to [N            |                                       | Part No.:<br>9001KS402K10                                   |                                                                                                                                                                                                                |                                                                                                                                                            | Schneid<br>ØElect |
|------------------------------------------------------------------------------------------------------------------------|---------------------------------------|-------------------------------------------------------------|----------------------------------------------------------------------------------------------------------------------------------------------------------------------------------------------------------------|------------------------------------------------------------------------------------------------------------------------------------------------------------|-------------------|
| CSA File:LR2CE Marked:YesRoHS:YesNEMA / IP Rating:NEMKey Number:E10Key Removal:Left,Light Module Supply Voltage:not at | s<br>MA 1/2/3/3R/4/6/12/13 Water tigl | ion:<br>nt, Dust tight and Oil tight (Indoor/Outdoor), IP66 | Description:<br>Ring Nut Material:<br>Operator Type:<br>Operator Action:<br>Button Type:<br>Guard Type:<br>Button/Cap Color:<br>Lens Type:<br>Lens Color:<br>Knob Type:<br>Knob Color:<br>Number of Positions: | 30mm Selector Swi<br>Chromium Plated Z<br>Non-Illuminated<br>Maintained<br>n/a<br>n/a<br>not applicable<br>not applicable<br>Key Operated Knob<br>Key<br>3 | inc               |