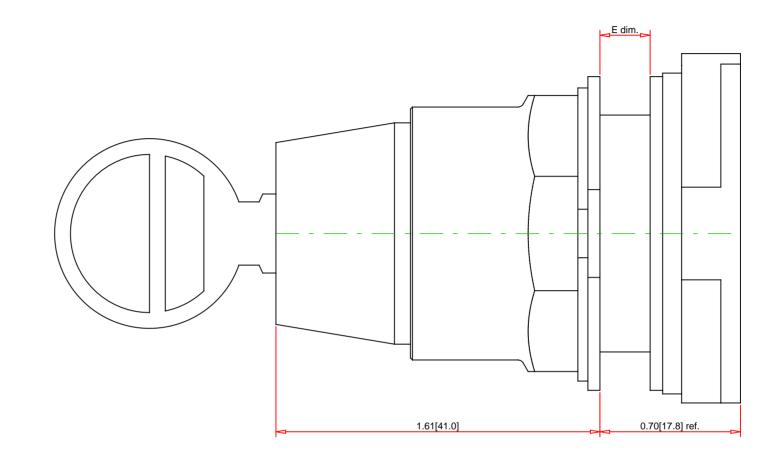

| Panel Thickness | Number |  |  |
|-----------------|--------|--|--|
| E dim.          | of     |  |  |
| inches (mm)     | Gasket |  |  |
| 1/16 (1.6)      | 4      |  |  |
| 1/8 (3.2)       | 3      |  |  |
| 3/16 (4.8)      | 2      |  |  |
| 1/4 (6.4)       | 1      |  |  |

| Note:<br>- Drawings Not To Scale<br>- Drawings Subject to Change With<br>- Dimensions are inches next to [N            |                                       | Part No.:<br>9001KS402K10                                   |                                                                                                                                                                                                                |                                                                                                                                                            | Schneid<br>ØElect |
|------------------------------------------------------------------------------------------------------------------------|---------------------------------------|-------------------------------------------------------------|----------------------------------------------------------------------------------------------------------------------------------------------------------------------------------------------------------------|------------------------------------------------------------------------------------------------------------------------------------------------------------|-------------------|
| CSA File:LR2CE Marked:YesRoHS:YesNEMA / IP Rating:NEMKey Number:E10Key Removal:Left,Light Module Supply Voltage:not at | s<br>MA 1/2/3/3R/4/6/12/13 Water tigl | ion:<br>nt, Dust tight and Oil tight (Indoor/Outdoor), IP66 | Description:<br>Ring Nut Material:<br>Operator Type:<br>Operator Action:<br>Button Type:<br>Guard Type:<br>Button/Cap Color:<br>Lens Type:<br>Lens Color:<br>Knob Type:<br>Knob Color:<br>Number of Positions: | 30mm Selector Swi<br>Chromium Plated Z<br>Non-Illuminated<br>Maintained<br>n/a<br>n/a<br>not applicable<br>not applicable<br>Key Operated Knob<br>Key<br>3 | inc               |