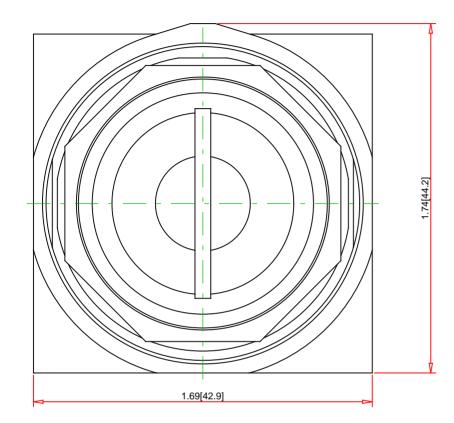

| Note:<br>- Drawings Not To Scale<br>- Drawings Subject to Change Without Notice<br>- Dimensions are inches next to [Millimeters]                                               |                       | Part No.:<br>9001KS11K3E50 |                                                                                                                                                                                                                |                                                                                                                                                                   | Schneid<br>Blect |
|--------------------------------------------------------------------------------------------------------------------------------------------------------------------------------|-----------------------|----------------------------|----------------------------------------------------------------------------------------------------------------------------------------------------------------------------------------------------------------|-------------------------------------------------------------------------------------------------------------------------------------------------------------------|------------------|
| UL File:<br>CSA File:<br>CE Marked:<br>RoHS:<br>NEMA / IP Rating:<br>Key Number:<br>Key Removal:<br>Light Module Supply Voltage:<br>Light Module Type:<br>Number of Operators: | E50<br>Left and Right |                            | Description:<br>Ring Nut Material:<br>Operator Type:<br>Operator Action:<br>Button Type:<br>Guard Type:<br>Button/Cap Color:<br>Lens Type:<br>Lens Color:<br>Knob Type:<br>Knob Color:<br>Number of Positions: | 30mm Selector Swi<br>Chromium Plated Z<br>Non-Illuminated<br>Maintained<br>n/a<br>n/a<br>n/a<br>not applicable<br>not applicable<br>Key Operated Knot<br>Key<br>2 | ïnc              |