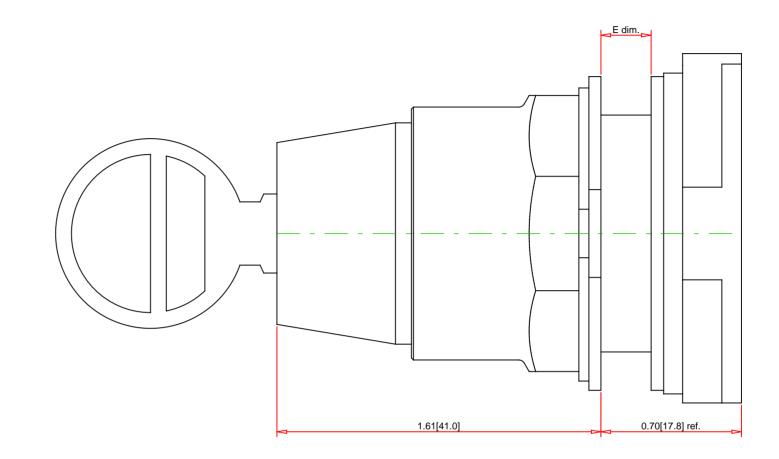

| Panel Thickness | Number |  |  |
|-----------------|--------|--|--|
| E dim.          | of     |  |  |
| inches (mm)     | Gasket |  |  |
| 1/16 (1.6)      | 4      |  |  |
| 1/8 (3.2)       | 3      |  |  |
| 3/16 (4.8)      | 2      |  |  |
| 1/4 (6.4)       | 1      |  |  |

| Note:<br>- Drawings Not To Scale<br>- Drawings Subject to Change Without Notice<br>- Dimensions are inches next to [Millimeters]                                               |                       | Part No.:<br>9001KS11K3E50 |                                                                                                                                                                                                                |                                                                                                                                                                   | Schneid<br>Blect |
|--------------------------------------------------------------------------------------------------------------------------------------------------------------------------------|-----------------------|----------------------------|----------------------------------------------------------------------------------------------------------------------------------------------------------------------------------------------------------------|-------------------------------------------------------------------------------------------------------------------------------------------------------------------|------------------|
| UL File:<br>CSA File:<br>CE Marked:<br>RoHS:<br>NEMA / IP Rating:<br>Key Number:<br>Key Removal:<br>Light Module Supply Voltage:<br>Light Module Type:<br>Number of Operators: | E50<br>Left and Right |                            | Description:<br>Ring Nut Material:<br>Operator Type:<br>Operator Action:<br>Button Type:<br>Guard Type:<br>Button/Cap Color:<br>Lens Type:<br>Lens Color:<br>Knob Type:<br>Knob Color:<br>Number of Positions: | 30mm Selector Swi<br>Chromium Plated Z<br>Non-Illuminated<br>Maintained<br>n/a<br>n/a<br>n/a<br>not applicable<br>not applicable<br>Key Operated Knot<br>Key<br>2 | ïnc              |