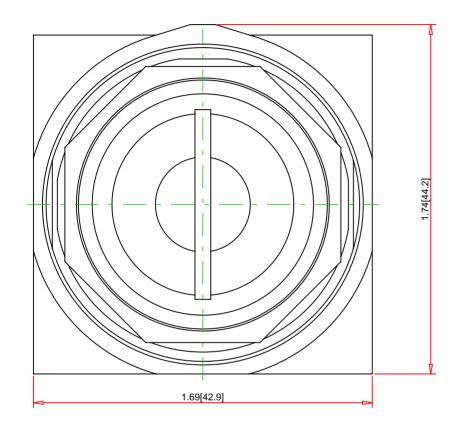

| Note:<br>- Drawings Not To Scale<br>- Drawings Subject to Change Without Notice<br>- Dimensions are inches next to [Millimeters]                                               |                  | Part No.:<br>9001KS11K1E12 |                                                                                                                                                                                                                |                                                                                                                                                               | Schneic<br>Gelec |
|--------------------------------------------------------------------------------------------------------------------------------------------------------------------------------|------------------|----------------------------|----------------------------------------------------------------------------------------------------------------------------------------------------------------------------------------------------------------|---------------------------------------------------------------------------------------------------------------------------------------------------------------|------------------|
| UL File:<br>CSA File:<br>CE Marked:<br>RoHS:<br>NEMA / IP Rating:<br>Key Number:<br>Key Removal:<br>Light Module Supply Voltage:<br>Light Module Type:<br>Number of Operators: | E12<br>Left Only |                            | Description:<br>Ring Nut Material:<br>Operator Type:<br>Operator Action:<br>Button Type:<br>Guard Type:<br>Button/Cap Color:<br>Lens Type:<br>Lens Color:<br>Knob Type:<br>Knob Color:<br>Number of Positions: | 30mm Selector Swit<br>Chromium Plated Ziu<br>Non-Illuminated<br>Maintained<br>n/a<br>n/a<br>not applicable<br>not applicable<br>Key Operated Knob<br>Key<br>2 | nc               |