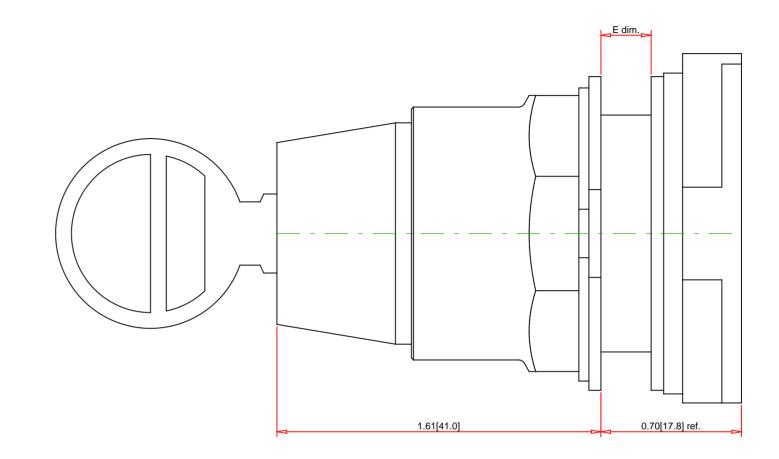

| Panel Thickness | Number |  |  |
|-----------------|--------|--|--|
| E dim.          | of     |  |  |
| inches (mm)     | Gasket |  |  |
| 1/16 (1.6)      | 4      |  |  |
| 1/8 (3.2)       | 3      |  |  |
| 3/16 (4.8)      | 2      |  |  |
| 1/4 (6.4)       | 1      |  |  |

| Note:<br>- Drawings Not To Scale<br>- Drawings Subject to Change Without Notice<br>- Dimensions are inches next to [Millimeters]                                               |                  | Part No.:<br>9001KS11K1E12 |                                                                                                                                                                                                                |                                                                                                                                                               | Schneic<br>Gelec |
|--------------------------------------------------------------------------------------------------------------------------------------------------------------------------------|------------------|----------------------------|----------------------------------------------------------------------------------------------------------------------------------------------------------------------------------------------------------------|---------------------------------------------------------------------------------------------------------------------------------------------------------------|------------------|
| UL File:<br>CSA File:<br>CE Marked:<br>RoHS:<br>NEMA / IP Rating:<br>Key Number:<br>Key Removal:<br>Light Module Supply Voltage:<br>Light Module Type:<br>Number of Operators: | E12<br>Left Only |                            | Description:<br>Ring Nut Material:<br>Operator Type:<br>Operator Action:<br>Button Type:<br>Guard Type:<br>Button/Cap Color:<br>Lens Type:<br>Lens Color:<br>Knob Type:<br>Knob Color:<br>Number of Positions: | 30mm Selector Swit<br>Chromium Plated Ziu<br>Non-Illuminated<br>Maintained<br>n/a<br>n/a<br>not applicable<br>not applicable<br>Key Operated Knob<br>Key<br>2 | nc               |