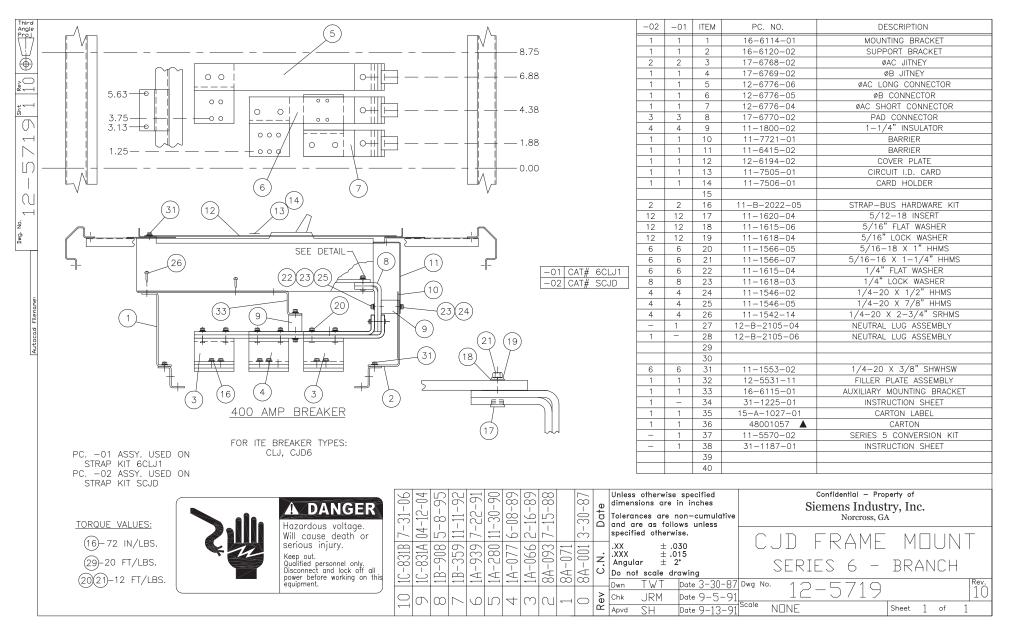

FOR USE ON SERIES 5 OR 6 DISTRIBUTION SECTIONS, CDP-5, CDP-6, VB-5, VB-6, FCI, FCII, SB1, SB2 & SB3.

IF EXISTING EQUIPMENT IS TYPE CDP-5, VB-5, OR FC20 THE VERTICAL BUS WILL BE PRE-PUNCHED WITH .406 DIAMETER HOLES. IN THESE CASES USE SERIES 5 ADAPTOR KIT FURNISHED WITH THIS KIT. SEE REVERSE SIDE FOR INSTRUCTIONS.

IF EXISTING EQUIPMENT IS TYPE CDP-6, VB-6, FCI OR FCII THE VERTICAL BUS WILL BE PRE-PUNCHED WITH .228 DIAMETER HOLES. IN THESE CASES USE SERIES 6 BRANCH BUS PARTS LIST ON REVERSE SIDE.