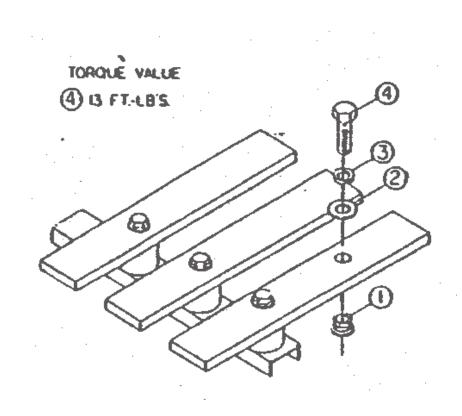

FOR USE ON SERIES 5 OR 6 DISTRIBUTION SECTIONS, CDP-5, CDP-6, VB-5, VB-6, FCI, FCII, SB1, SB2 & SB3.

IF EXISTING EQUIPMENT IS TYPE CDP-5, VB-5, OR FC20 THE VERTICAL BUS WILL BE PRE-PUNCHED WITH .406 DIAMETER HOLES. IN THESE CASES USE SERIES 5 ADAPTOR KIT FURNISHED WITH THIS KIT. SEE REVERSE SIDE FOR INSTRUCTIONS.

31-1187-01 Rev. 2

Siemens Industry, Inc. Norcross, GA

CAT. NO. 6CLJ1





FOR USE ON SERIES 5 OR 6 DISTRIBUTION SECTIONS, CDP-5, CDP-6, VB-5, VB-6, FCI, FCII, SB1, SB2 & SB3.

| <b>Apvd</b><br>DSH                                                              | ITEM                                              | DESCRIPTION                                                                                 | PC. NO.      | QTY. |
|---------------------------------------------------------------------------------|---------------------------------------------------|---------------------------------------------------------------------------------------------|--------------|------|
| 6-15-98                                                                         | 1                                                 | 5/16 INSERT