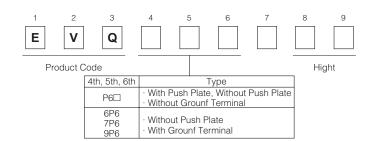

- Minimize design stack-up
- Space saving
- Comfortable operation
- Prevents off-center issue
- ESD protection

| Height                    | Without Push Plate<br>H=0.35 mm | With Push Plate<br>H=0.58 mm | Without Push Plate<br>With Ground Terminal<br>H=0.43 mm |
|---------------------------|---------------------------------|------------------------------|---------------------------------------------------------|
| Packaging Operating Force | Embossed                        | Embossed                     | Embossed                                                |
| 1.0 N                     | _                               | _                            | EVQ7P6                                                  |
| 1.6 N                     | EVQP6D                          | EVQP6L                       | EVQ6P6                                                  |
| 2.4 N                     | EVQP6P                          | EVQP6Y                       | EVQ9P6                                                  |
| 3.5 N                     | EVQP6J                          | EVQP6W                       | _                                                       |

### Part Number Information:

DATASHEET: WEBSITE:

www.panasonic.com/industrial/components/pdf/ATK0000CE23.pdf

www.panasonic.com/industrial/components/electromechanical/elec lts.htm