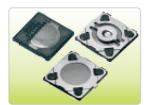

# Panasonic Electronic Components EVQ-P6, 4mm Light Touch Switch

Now Available With Added Ground Terminal For ESD Protection!

Panasonic, a worldwide leader in electromechanical components, has expanded its popular EVQ-P64mm Light Touch Switch Series with a ground terminal option. The ground terminal protects the circuit and its sensitive IC from external ESD noise, which can transfer from a human interface.

The EVQ-P6 Series offers flexibility to designers with its paper-thin form factor, at a height of 0.35mm without push plate and 0.58mm with push plate. The new variation with ground terminal stays true to the paper-thin form factor, adding merely 0.08mm to make the total height 0.43mm.

## Features:

- Paper thin form factor
- Small foot print of 4.1x4.1mm
- Multiple operating forces
- Optional push plate
- Optional ground

|       | e     |
|-------|-------|
| Bene  | tite  |
| Delle | IIIO. |