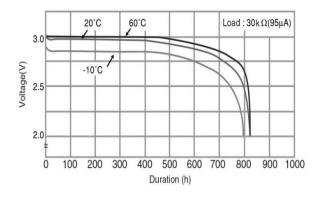

# **CR1620**

## **CR Coin-Type Lithium Primary Battery**

### **Features & Benefits**

- · Offers high-rate pulse discharge
- Available in a range of compact sizes and capacities, from thin-type to high-capacity models
- Excellent low-temperature performance enhanced by manganese-dioxide positive pole





# **Terminal types**

Please see the documents for the terminal and lead wire settings.

- .Line up of tab terminal types(by shape)
- Line up of tab terminal types(by product number)

#### Discharge temperature characteristics



#### Capacity vs. load resistance



## **Applications**

Remote keyless entry, Card remote controls, memory backup, security price tags, smart transmitter tags and others.

| Nominal voltage         |                | 3V             |
|-------------------------|----------------|----------------|
| Nominal capacity        |                | 75mAh          |
| Continuous drain        |                | 0.1mA          |
| Dimensions*1            | Diameter(Max.) | 16.0mm         |
|                         | Height(Max.)   | 2.0mm          |
| Weight*1                |                | Approx. 1.3g   |
| Operating temperature*2 |                | -30°C to +85°C |

- \*1 Without tabs.
- $^{*2}$  Please consult Panasonic when anticipating usage in operating temperatures of  $70^{\rm o}{\rm C