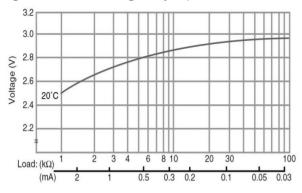

mote controls, memory backup, security price tags, smart transmitter tags and others.

| Nominal voltage         |                | 3V             |
|-------------------------|----------------|----------------|
| Nominal capacity        |                | 75mAh          |
| Continuous drain        |                | 0.1mA          |
| Dimensions*1            | Diameter(Max.) | 16.0mm         |
|                         | Height(Max.)   | 2.0mm          |
| Weight*1                |                | Approx. 1.3g   |
| Operating temperature*2 |                | -30°C to +85°C |

- \*1 Without tabs.
- $^{*2}$  Please consult Panasonic when anticipating usage in operating temperatures of  $70^{\rm o}{\rm C}$  or above.

# Operating voltage vs. load resistance (voltage at 50% discharge depth)



### **△ WARNING**

Serious harm in as little as 2-hours if swallowed. KEEP AWAY FROM CHILDREN. Seek immediate medical help if swallowed. Have the doctor call the poison center at 1-(800) 498 8666 for US and Canada. International: 303-389-1300

Product manufacturers should design their products to meet the safety requirements of Annex I of UL60065 or equivalent standards.

### Panasonic Energy Co., Ltd.

For more information on how Panasonic can assist you with your battery power solution needs call 877-726-2228, visit www.na.industrial.panasonic.com/products/batteries or e-mail oembatteries@us.panasonic.com.