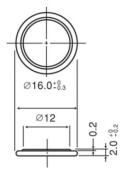

## **Applications**

Remote keyless entry, Card remote controls, memory backup, security price tags, smart transmitter tags and others.

| Nominal voltage         |                | 3V             |
|-------------------------|----------------|----------------|
| Nominal capacity        |                | 75mAh          |
| Continuous drain        |                | 0.1mA          |
| Dimensions*1            | Diameter(Max.) | 16.0mm         |
|                         | Height(Max.)   | 2.0mm          |
| Weight*1                |                | Approx. 1.3g   |
| Operating temperature*2 |                | -30°C to +85°C |

- \*1 Without tabs.
- $^{*2}$  Please consult Panasonic when anticipating usage in operating temperatures of  $70^{\rm o}{\rm C}$  or above.