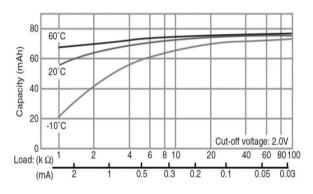

# **CR1620**

## **CR Coin-Type Lithium Primary Battery**

### **Features & Benefits**

- · Offers high-rate pulse discharge
- Available in a range of compact sizes and capacities, from thin-type to high-capacity models
- Excellent low-temperature performance enhanced by manganese-dioxide positive pole





# **Terminal types**

Please see the documents for the terminal and lead wire settings.

- .Line up of tab terminal types(by shape)
- Line up of tab terminal types(by product number)

#### Discharge temperature characteristics



#### Capacity vs. load resistance



## **Applications**

Remote keyless entry, Card remote controls, memory backup, security price tags, smart transmitter tags and others.

| Nominal voltage         |                | 3V             |
|-------------------------|----------------|----------------|
| Nominal capacity        |                | 75mAh          |
| Continuous drain        |                | 0.1mA          |
| Dimensions*1            | Diameter(Max.) | 16.0mm         |
|                         | Height(Max.)   | 2.0mm          |
| Weight*1                |                | Approx. 1.3g   |
| Operating temperature*2 |                | -30°C to +85°C |

- \*1 Without tabs.
- $^{*2}$  Please consult Panasonic when anticipating usage in operating temperatures of  $70^{\rm o}{\rm C}$  or above.

# Operating voltage vs