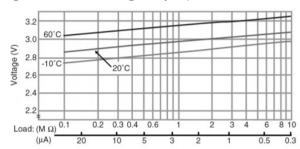

up(security cameras, security sensors), automotive electronic components(ETC), etc.

| Nominal voltage         |                | 3V             |
|-------------------------|----------------|----------------|
| Nominal capacity        |                | 500mAh         |
| Continuous drain        |                | 0.03mA         |
| Dimensions*1            | Diameter(Max.) | 30.0mm         |
|                         | Height(Max.)   | 3.2mm          |
| Weight*1                |                | Approx. 5.7g   |
| Operating temperature*2 |                | -30°C to +85°C |

- \*1 Without tabs.
- $^{\rm *2}\,$  Please consult Panasonic when anticipating usage in operating temperatures of  $80{\rm ^{o}C}$  or above.

# Operating voltage vs. load resistance (voltage at 50% discharge depth)



#### Capacity vs. load resistance





Serious harm in as little as 2-hours if swallowed. KEEP AWAY FROM CHILDREN. Seek immediate medical help if swallowed. Have the doctor call the poison center at 1-(800) 498 8666 for US and Canada. International: 303-389-1300

Product manufacturers should design their products to meet the safety requirements of Annex I of UL60065 or equivalent standards.

#### Panasonic Energy Co., Ltd.

For more information on how Panasonic can assist you with your battery power solution needs call 877-726-2228, visit www.na.industrial.panasonic.com/products/batteries or e-mail oembatteries@us.panasonic.com.



As of April, 2022. Panasonic offers batteries with tabs or lead wires. This data in this document is for descriptive purposes only and is not intended to make