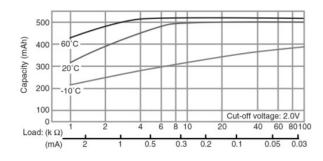

#### Capacity vs. load resistance

Serious harm in as little as 2-hours if swallowed. KEEP AWAY FROM CHILDREN. Seek immediate medical help if swallowed. Have the doctor call the poison center at 1-(800) 498 8666 for US and Canada. International: 303-389-1300