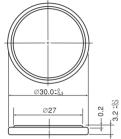

## **Applications**

Commercial equipment(communication/measurement devices), electricity meters, memory backup(security cameras, security sensors), automotive electronic components(ETC), etc.

| Nominal voltage         |                | 3V             |
|-------------------------|----------------|----------------|
| Nominal capacity        |                | 500mAh         |
| Continuous drain        |                | 0.03mA         |
| Dimensions*1            | Diameter(Max.) | 30.0mm         |
|                         | Height(Max.)   | 3.2mm          |
| Weight*1                |                | Approx. 5.7g   |
| Operating temperature*2 |                | -30°C to +85°C |

- \*1 Without tabs.
- $^{\rm *2}\,$  Please consult Panasonic when anticipating usage in operating temperatures of  $80{\rm ^{o}C}$  or above.