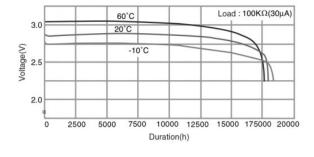

# **BR3032**

### **BR Coin-type Lithium Primary Battery**

### **Features & Benefits**

- BR series batteries developed with exclusive Panasonic technology
- Exhibits stable performance after long periods in storage due to low self-discharge characteristics
- Primarily used for memory-backup power in lowdrain applications





### **Terminal types**

Please see the documents for the terminal and lead wire settings.

- .<u>Line up of tab terminal types(by shape)</u>
- Line up of tab terminal types(by product number)

#### Discharge temperature characteristics



## **Applications**

Commercial equipment(communication/measurement devices), electricity meters, memory backup(security cameras, security sensors), automotive electronic components(ETC), etc.

| Nominal voltage         |                | 3V             |
|-------------------------|----------------|----------------|
| Nominal capacity        |                | 500mAh         |
| Continuous drain        |                | 0.03mA         |
| Dimensions*1            | Diameter(Max.) | 30.0mm         |
|                         | Height(Max.)   | 3.2mm          |
| Weight*1                |                | Approx. 5.7g   |
| Operating temperature*2 |                | -30°C to +85°C |

- \*1 Without tabs.
- $^{\rm *2}\,$  Please consult Panasonic when anticipating usage in operating temperat