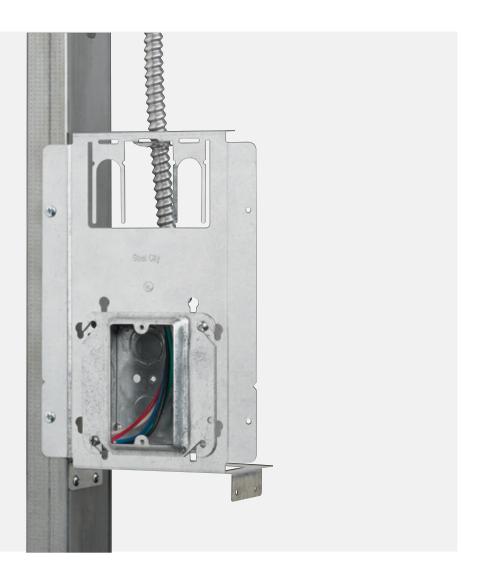

## Steel City® pre-fab box bracket with far-side and cable support

Three products in one

The savings can add up, particularly on a large job, when a box bracket, far-side support and cable support are combined in one product to reduce your labor and inventory costs. It is designed for maximum flexibility with flanges for either left or right stud mount, and compatibility with both 4" and 4<sup>11</sup>/<sub>16</sub>" boxes.

- Box bracket, far-side support and cable support combined in one product to reduce your labor and inventory costs
- Built-in cable support secures cable 6" above the box, satisfying NEC code requirements
- Flexible design accommodates both 4" and 411/16" boxes
- Keyhole box mounting slots maintain box position if mud ring needs to be removed
- Provides clear access to knock-outs once the box is installed for installation of fittings
- Mounts to either side of the stud