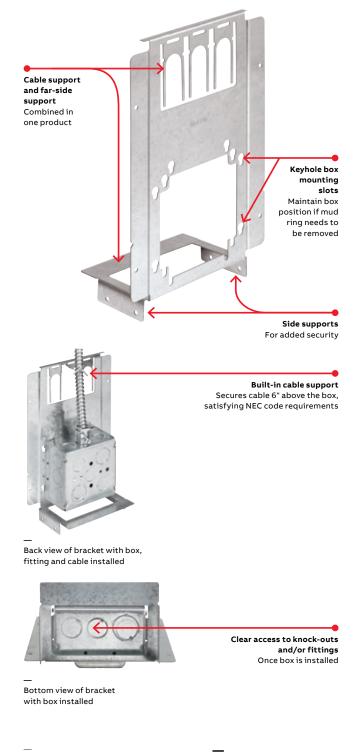

## Steel City® pre-fab box bracket with far-side and cable support

Three products in one

The savings can add up, particularly on a large job, when a box bracket, far-side support and cable support are combined in one product to reduce your labor and inventory costs. It is designed for maximum flexibility with flanges for either left or right stud mount, and compatibility with both 4" and 4<sup>11</sup>/<sub>16</sub>" boxes.

- Box bracket, far-side support and cable support combined in one product to reduce your labor and inventory costs
- Built-in cable support secures cable 6" above the box, satisfying NEC code requirements
- Flexible design accommodates both 4" and 411/16" boxes
- Keyhole box mounting slots maintain box position if mud ring needs to be removed
- Provides clear access to knock-outs once the box is installed for installation of fittings
- Mounts to either side of the stud