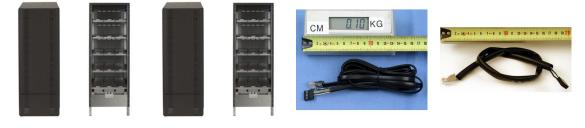

# **29041** BATTERY CABINET WITH INSIDE 1X33AH

| General Information     |                                              |
|-------------------------|----------------------------------------------|
| Global Commercial Alias | 29041                                        |
| Extended Product Type   | Battery cabinet 1x33Ah TLE 30-80 kW with CB3 |
| Product ID              | 7GSP000011R0001                              |
| EAN                     | 8714379008193                                |
| Catalog Description     | BATTERY CABINET WITH INSIDE 1X33AH           |
| Long Description        | BATTERY CABINET WITH INSIDE 1X33AH           |