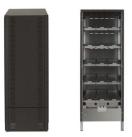

# **29041** BATTERY CABINET WITH INSIDE 1X33AH

| General Information     |                                              |
|-------------------------|----------------------------------------------|
| Global Commercial Alias | 29041                                        |
| Extended Product Type   | Battery cabinet 1x33Ah TLE 30-80 kW with CB3 |
| Product ID              | 7GSP000011R0001                              |
| EAN                     | 8714379008193                                |
| Catalog Description     | BATTERY CABINET WITH INSIDE 1X33AH           |
| Long Description        | BATTERY CABINET WITH INSIDE 1X33AH           |