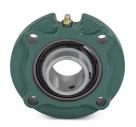

## Additional Information

| Bearing Series        | 208 Series            |
|-----------------------|-----------------------|
| Bearing Type          | Bal                   |
| Expansion Capability  | Non-Expansion (Fixed) |
| Housing Construction  | Solid                 |
| Housing Material      | Cast Iron             |
| Housing Type          | Piloted Flange        |
| Insert Material       | Steel                 |
| Sensor Ready          | Adapter Required      |
| Shaft Attachment      | Setscrew              |
| Suitable for Washdown | No                    |
| Environment           |                       |

## Sealing and Lubrication Relubricatable Yes Grease Name MobilGrease FM222 Lubrication Grease Sealing Type Single-Lip Contact Suitable for High No Temperature Application Ves

| Dimensions        |          |
|-------------------|----------|
| Bore Length       | 1.94 in  |
| Shaft Diameter    | 1.5 in   |
| Standoff Included | No       |
| Pilot Depth       | 0.44 in  |
| Pilot Diameter    | 3.625 in |