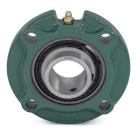

## Additional Information

| Bearing Series        | 208 Series            |
|-----------------------|-----------------------|
| Bearing Type          | Bal                   |
| Expansion Capability  | Non-Expansion (Fixed) |
| Housing Construction  | Solid                 |
| Housing Material      | Cast Iron             |
| Housing Type          | Piloted Flange        |
| Insert Material       | Steel                 |
| Sensor Ready          | Adapter Required      |
| Shaft Attachment      | Setscrew              |
| Suitable for Washdown | No                    |
| Environment           |                       |

## Sealing and Lubrication Relubricatable Yes Grease Name MobilGrease FM222 Lubrication Grease Sealing Type Single-Lip Contact Suitable for High No Temperature Application Ves

| Dimensions        |          |
|-------------------|----------|
| Bore Length       | 1.94 in  |
| Shaft Diameter    | 1.5 in   |
| Standoff Included | No       |
| Pilot Depth       | 0.44 in  |
| Pilot Diameter    | 3.625 in |