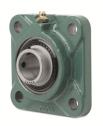

PRODUCT-DETAILS

| General Information     |               |  |
|-------------------------|---------------|--|
| Global Commercial Alias | 052508        |  |
| Product ID              | 7B052508      |  |
| ABB Type Designation    | F4B-SC-104-FF |  |
| Catalog Description     | F4B-SC-104-FF |  |

## Additional Information

| Bearing Series        | 207 Series            |
|-----------------------|-----------------------|
|                       |                       |
| Bearing Type          | Ball                  |
| Expansion Capability  | Non-Expansion (Fixed) |
| Housing Construction  | Solid                 |
| Housing Material      | Cast Iron             |
| Housing Type          | Four-Bolt Flange      |
| Insert Material       | Steel                 |
| Sensor Ready          | Adapter Required      |
| Shaft Attachment      | Setscrew              |
| Suitable for Washdown | No                    |
| Environment           |                       |