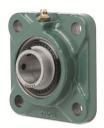

PRODUCT-DETAILS

| General Information     |               |  |
|-------------------------|---------------|--|
| Global Commercial Alias | 052508        |  |
| Product ID              | 7B052508      |  |
| ABB Type Designation    | F4B-SC-104-FF |  |
| Catalog Description     | F4B-SC-104-FF |  |

## Additional Information

| Bearing Series        | 207 Series            |
|-----------------------|-----------------------|
|                       |                       |
| Bearing Type          | Ball                  |
| Expansion Capability  | Non-Expansion (Fixed) |
| Housing Construction  | Solid                 |
| Housing Material      | Cast Iron             |
| Housing Type          | Four-Bolt Flange      |
| Insert Material       | Steel                 |
| Sensor Ready          | Adapter Required      |
| Shaft Attachment      | Setscrew              |
| Suitable for Washdown | No                    |
| Environment           |                       |