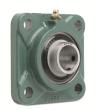

PRODUCT-DETAILS

| General Information     |               |  |
|-------------------------|---------------|--|
| Global Commercial Alias | 052508        |  |
| Product ID              | 7B052508      |  |
| ABB Type Designation    | F4B-SC-104-FF |  |
| Catalog Description     | F4B-SC-104-FF |  |

## Additional Information

| Bearing Series        | 207 Series            |
|-----------------------|-----------------------|
|                       |                       |
| Bearing Type          | Ball                  |
| Expansion Capability  | Non-Expansion (Fixed) |
| Housing Construction  | Solid                 |
| Housing Material      | Cast Iron             |
| Housing Type          | Four-Bolt Flange      |
| Insert Material       | Steel                 |
| Sensor Ready          | Adapter Required      |
| Shaft Attachment      | Setscrew              |
| Suitable for Washdown | No                    |
| Environment           |                       |