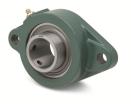

## Additional Information

| Bearing Series        | 208 Series            |
|-----------------------|-----------------------|
| Bearing Type          | Ball                  |
| Expansion Capability  | Non-Expansion (Fixed) |
| Housing Construction  | Solid                 |
| Housing Material      | Cast Iron             |
| Housing Type          | Two-Bolt Flange       |
| Insert Material       | Steel                 |
| Sensor Ready          | Adapter Required      |
| Shaft Attachment      | Setscrew              |
| Suitable for Washdown | No                    |
| Environment           |                       |

| Technical             |            |
|-----------------------|------------|
| Dynamic Load Capacity | 7332 lbf   |
| Maximum Speed         | 3500 r/min |
| Static Load Capacity  | 4475 lbf   |

| Dimensions        |         |
|-------------------|---------|
| Bore Length       | 1.94 in |
| Shaft Diameter    | 1.5 in  |
| Standoff Included | No      |