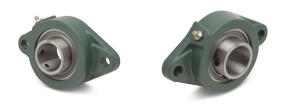

## Additional Information

| Bearing Series        | 208 Series            |
|-----------------------|-----------------------|
| Bearing Type          | Ball                  |
| Expansion Capability  | Non-Expansion (Fixed) |
| Housing Construction  | Solid                 |
| Housing Material      | Cast Iron             |
| Housing Type          | Two-Bolt Flange       |
| Insert Material       | Steel                 |
| Sensor Ready          | Adapter Required      |
| Shaft Attachment      | Setscrew              |
| Suitable for Washdown | No                    |
| Environment           |                       |

| Technical             |            |
|-----------------------|------------|
| Dynamic Load Capacity | 7332 lbf   |
| Maximum Speed         | 3500 r/min |
| Static Load Capacity  | 4475 lbf   |

| Dimensions        |         |
|-------------------|---------|
| Bore Length       | 1.94 in |
| Shaft Diameter    | 1.5 in  |
| Standoff Included | No      |