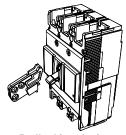

## Q1: BZ6L10CA (OFF-locking Padlocking device)

07

# Padlocking device

These padlocking device lock the Breaker handle in the OFF position. Use a commercially available padlock with a shackle diameter of 3.5 to 5mm (5mm for the BZ6L10CA).