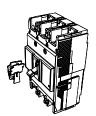

|                      |
| EW400 | ▲ * <sup>1</sup>  | BW9QNHA *2        | BW9Q2HA                         | BW9L1HA              |
| EW630 |                   |                   | BW9Q2JA                         |                      |
| EW800 |                   |                   |                                 |                      |

Notes: \*<sup>1</sup> Specify Locks when ordering the Breaker. (▲: Factory-mounted)

\*<sup>2</sup> ON and OFF locking is possible.

\*3 If a padlock is required, use a commercially available padlock with the dimensions shown in the diagram at the right.

\*<sup>4</sup> Three padlocks with shackles from 3.5 to 8 mm in diameter can be attached.

# Padlocking device

Cap type Q1

Plate type Q2

## Handle locking cover







## Q1: BZ6L10CA (OFF-locking Padlocking device)







07