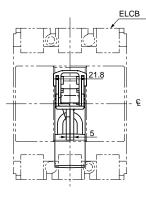

# Padlocking device

Cap type Q1

Plate type Q2

## Q1: BZ6L10CA (OFF-locking Padlocking device)

07