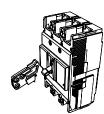

# Padlocking device

These padlocking device lock the Breaker handle in the OFF position. Use a commercially available padlock with a shackle diameter of 3.5 to 5mm (5mm for the BZ6L10CA).

# Padlocking device

Cap type Q1

Plate type Q2