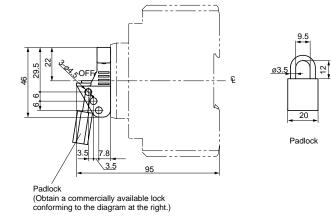

# Padlocking device

These padlocking device lock the Breaker handle in the OFF position. Use a commercially available padlock with a shackle diameter of 3.5 to 5mm (5mm for the BZ6L10CA).

Notes: \*<sup>1</sup> Specify Locks when ordering the Breaker. (▲: Factory-mounted)

\*<sup>2</sup> ON and OFF locking is possible.

\*3 If a padlock is required, use a commercially available padlock with the dimensions shown in the diagram at the right.

## Q1: BZ6L10CA (OFF-locking Padlocking device)

07