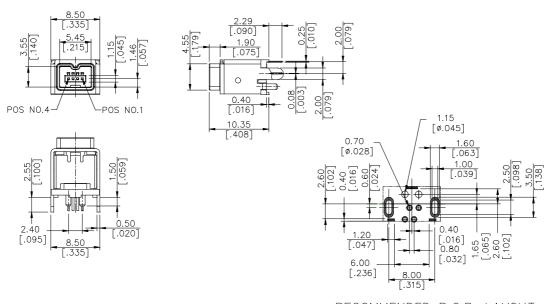

## **SPECIFICATIONS**

#### Mechanical

Mating Force: 4.0Kg (8.82Lb) max.

**Unmating force:** 0.5Kg (1.10Lb) to 4.0Kg (8.82Lb)

Durability: 1000 Cycles

#### **Electrical**

Contact Current Rating: 1.5A

Contact Resistance: 50mW max. initial

Dielectric Withstanding Voltage: 100Vrms AC min.

Insulation Resistance: 1000MW min.

### **Physical**

Housing: Thermoplastic, UL 94V-0 rated in Black Color

Contact: Copper alloy

Plating: See "ORDERING INFORMATION"
Operating Temperature: -55 to +85

### **IEEE 1394 AV Connector**

UV Series Vertical Type, 0.80mm [.032"] Pitch 4 Pos.



# **DRAWING**



## RECOMMENDED P.C.B. LAYOUT

# ORDERING INFORMATION



| UV0141*-V6-4F | 30u" GOLD PLATING<br>AT CONTACT AREA |
|---------------|--------------------------------------|
| P/N           | PLATING                              |