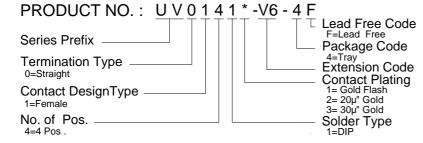

# ORDERING INFORMATION

| UV0141*-V6-4F | 30u" GOLD PLATING<br>AT CONTACT AREA |
|---------------|--------------------------------------|
| P/N           | PLATING                              |