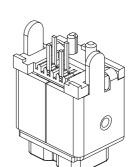

### **IEEE 1394 AV Connector**

UV Series Vertical Type, 0.80mm [.032"] Pitch 4 Pos.