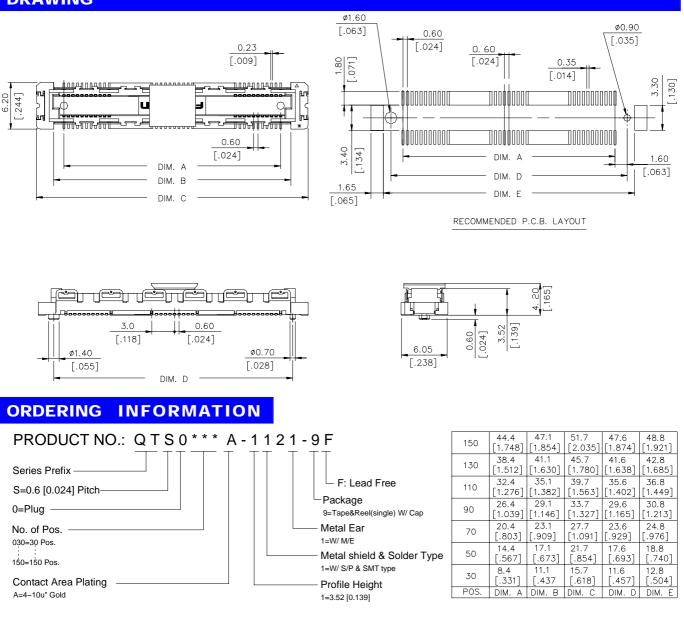

# **SPECIFICATIONS**

#### Mechanical

Mating Force: 90gf max. per Contact Unmating Force: 10gf min. per Contact Durability: 50 Cycles

### Electrical

Current Rating: 0.5A DC Contact Resistance:  $50m\Omega$  max. (for Mated height 8mm)  $70m\Omega$  max. (for Mated height > 8mm) Dielectrical Withstanding Voltage: 200VInsulation Resistance:  $500M\Omega$  min.(initial),  $100M\Omega$  min.(after)

### **Physical**

Housing: LCP, UL 94V-0 rated in Ivory White Color Contact: Brass Plating: 4~10u" min. Gold Plating on Contact Area Metal Ear: Brass Operating Temperature: -40 to +80

# DRAWING

# **Board to Board Connector**

QTS0 Series 0.60mm [.024"] Pitch Vertical, Plug for High Speed application

Mated with QTS1 Series