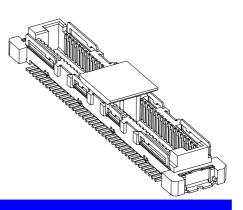

# **Board to Board Connector**

QTS0 Series 0.60mm [.024"] Pitch Vertical, Plug for High Speed application

Mated with QTS1 Series