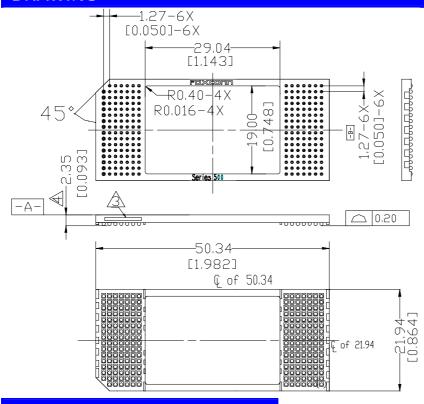

# **SPECIFICATIONS**

#### **Mechanical**

Durability: 30 Cycles Min.

Socket Retention Force: 65g/Pin. Min.
CHIP INSERTION FORCE: 7kgMax
CHIP EXTRACTION FORCE: 5kgMax
SOLDER BALL SHEAR FORCE: 750q Min

# **Electrical**

Contact Resistance: 30mW Max.

Dielectric Withstanding Voltage: 500V

Insulation Resistance: 800MW min.

## **Physical**

**Base:** Thermoplastic, UL 94V-0 rated, Black Color **Cap:** Thermoplastic, UL 94V-0 rated, Black Color

Contact: Copper Alloy

Plating: See "ORDERING INFORMATION"
Operating Temperature: -55°C to +110°C

## **LIF/BGA 223 SOCKET**

BGA Series CPU Socket Vertical, SMT Type 1.27 mm [.05"] Pitch 223Pos.



## **DRAWING**





# ORDERING INFORMATION