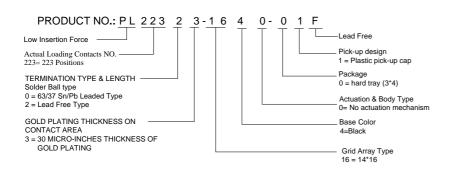

# **SPECIFICATIONS**

#### **Mechanical**

Durability: 30 Cycles Min.

Socket Retention Force: 65g/Pin. Min.
CHIP INSERTION FORCE: 7kgMax
CHIP EXTRACTION FORCE: 5kgMax
SOLDER BALL SHEAR FORCE: 750q Min

# **Electrical**

Contact Resistance: 30mW Max.

Dielectric Withstanding Voltage: 500V

Insulation Resistance: 800MW min.

## **Physical**

**Base:** Thermoplastic, UL 94V-0 rated, Black Color **Cap:** Thermoplastic, UL 94V-0 rated, Black Color

Contact: Copper Alloy

Plating: See "ORDERING INFORMATION"
Operating Temperature: -55°C to +110°C

## **LIF/BGA 223 SOCKET**

BGA Series CPU Socket Vertical, SMT Type 1.27 mm [.05"] Pitch 223Pos.



## **DRAWING**





# ORDERING INFORMATION