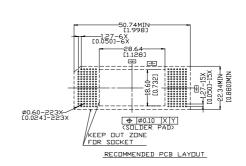

# **SPECIFICATIONS**

#### **Mechanical**

Durability: 30 Cycles Min.

Socket Retention Force: 65g/Pin. Min.
CHIP INSERTION FORCE: 7kgMax
CHIP EXTRACTION FORCE: 5kgMax
SOLDER BALL SHEAR FORCE: 750q Min

# **Electrical**

Contact Resistance: 30mW Max.

Dielectric Withstanding Voltage: 500V

Insulation Resistance: 800MW min.

## **Physical**

**Base:** Thermoplastic, UL 94V-0 rated, Black Color **Cap:** Thermoplastic, UL 94V-0 rated, Black Color

Contact: Copper Alloy

Plating: See "ORDERING INFORMATION"
Operating Temperature: -55°C to +110°C

## **LIF/BGA 223 SOCKET**

BGA Series CPU Socket Vertical, SMT Type 1.27 mm [.05"] Pitch 223Pos.



## **DRAWING**





# ORDERING INFORMATION