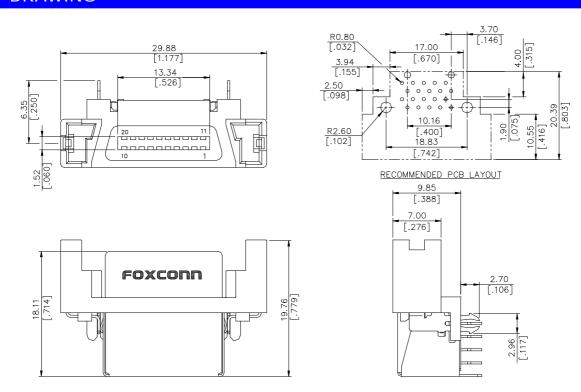

# **SPECIFICATIONS**

#### Mechanical

Contact Retention Force: 0.454 kgf min. Mating Force: 90G max Per Contact Pair. Unmating Force: 15G min Per Contact Pair.

Durability: 500 Cycles.

### **Electrical**

Voltage Rating: 30V.

**Current Rating:** 1.0A per pin max. **Contact Resistance:** 30mW max.

Dielectric Withstanding Voltage: 500V AC.

Insulation Resistance: 1000MW min.

## **Physical**

Housing: Thermoplastic, UL 94V-0 rated in Black Color

Contact: Copper alloy

**Plating:** See "ORDERING INFORMATION" **Operating Temperature:** -40 to +105

### **SCA-II Connector**

LS Series Straddle mount, SMT Receptacle 1.27mm [.050"] Pitch 20 Pos.



# **DRAWING**



# ORDERING INFORMATION