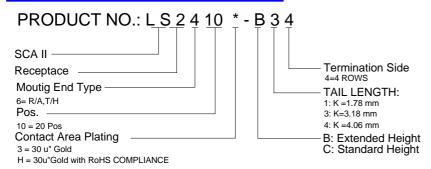

# **SPECIFICATIONS**

#### Mechanical

Contact Retention Force: 0.454 kgf min. Mating Force: 90G max Per Contact Pair. Unmating Force: 15G min Per Contact Pair.

Durability: 500 Cycles.

### **Electrical**

Voltage Rating: 30V.

**Current Rating:** 1.0A per pin max. **Contact Resistance:** 30mW max.

Dielectric Withstanding Voltage: 500V AC.

Insulation Resistance: 1000MW min.

## **Physical**

Housing: Thermoplastic, UL 94V-0 rated in Black Color

Contact: Copper alloy

**Plating:** See "ORDERING INFORMATION" **Operating Temperature:** -40 to +105

### **SCA-II Connector**

LS Series Straddle mount, SMT Receptacle 1.27mm [.050"] Pitch 20 Pos.



# **DRAWING**



# ORDERING INFORMATION