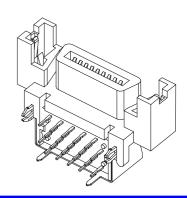

### **SCA-II Connector**

LS Series Straddle mount, SMT Receptacle 1.27mm [.050"] Pitch 20 Pos.