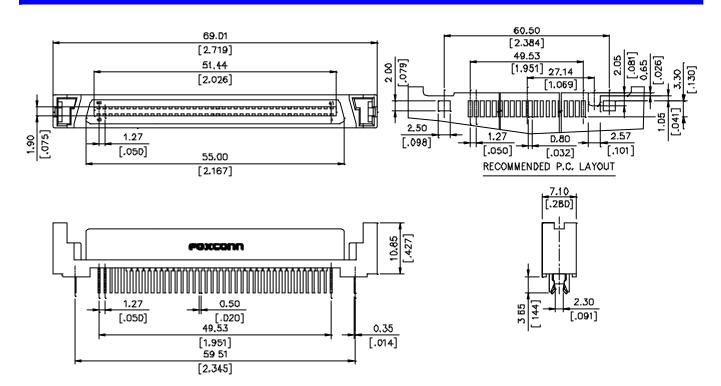

#### **SPECIFICATIONS**

### **Mechanical**

Contact Retention Force: 0.454 kgf min. Mating Force: 90G max Per Contact Pair. Unmating Force: 15G min Per Contact Pair.

Durability: 500 Cycles.

#### **Electrical**

Voltage Rating: 30V.

**Current Rating:** 1.0A per pin max. **Contact Resistance:** 30mW max.

Dielectric Withstanding Voltage: 500V AC.

Insulation Resistance: 1000MW min.

#### **Physical**

Housing: Thermoplastic, UL 94V-0 rated in Black Color

Contact: Copper alloy

Plating: See "ORDERING INFORMATION"
Operating Temperature: -40 to +105

# **SCA-2 Connector**

LS23 Series Straddle mount, SMT Receptacle 1.27mm [.050"] Pitch 80 Pos.



#### **DRAWING**



## ORDERING INFORMATION