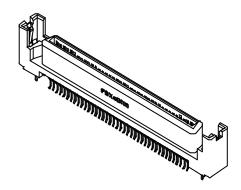

# **SCA-2 Connector**

LS23 Series Straddle mount, SMT Receptacle 1.27mm [.050"] Pitch 80 Pos.