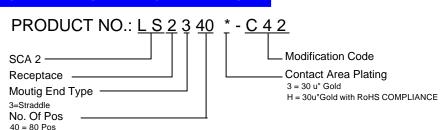

#### **SPECIFICATIONS**

### **Mechanical**

Contact Retention Force: 0.454 kgf min. Mating Force: 90G max Per Contact Pair. Unmating Force: 15G min Per Contact Pair.

Durability: 500 Cycles.

#### **Electrical**

Voltage Rating: 30V.

**Current Rating:** 1.0A per pin max. **Contact Resistance:** 30mW max.

Dielectric Withstanding Voltage: 500V AC.

Insulation Resistance: 1000MW min.

#### **Physical**

Housing: Thermoplastic, UL 94V-0 rated in Black Color

Contact: Copper alloy

Plating: See "ORDERING INFORMATION"
Operating Temperature: -40 to +105

# **SCA-2 Connector**

LS23 Series Straddle mount, SMT Receptacle 1.27mm [.050"] Pitch 80 Pos.



#### **DRAWING**



## ORDERING INFORMATION