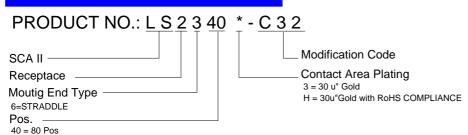

# **SPECIFICATIONS**

#### Mechanical

Contact Retention Force: 0.454 kgf min. Mating Force: 90G max Per Contact Pair. Unmating Force: 15G min Per Contact Pair.

Durability: 500 Cycles.

### **Electrical**

Voltage Rating: 30V.

**Current Rating:** 1.0A per pin max. **Contact Resistance:** 30mW max.

Dielectric Withstanding Voltage: 500V AC.

Insulation Resistance: 1000MW min.

## **Physical**

Housing: Thermoplastic, UL 94V-0 rated in Black Color

Contact: Copper alloy

**Plating:** See "ORDERING INFORMATION" **Operating Temperature:** -40 to +105

### **SCA-II Connector**

LS Series Straddle mount, SMT Receptade 1.27mm [.050"] Pitch 80 Pos.



# **DRAWING**



# ORDERING INFORMATION