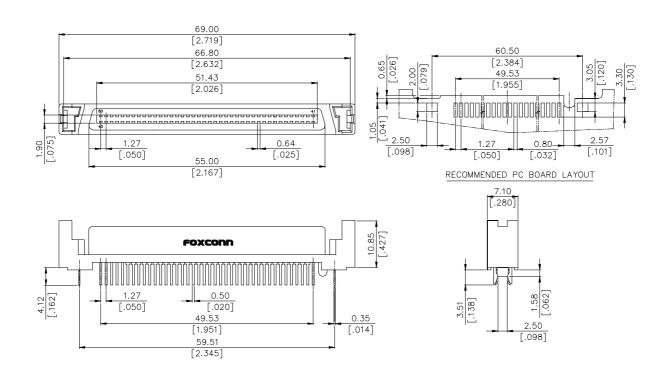

# **SPECIFICATIONS**

#### Mechanical

Contact Retention Force: 0.454 kgf min. Mating Force: 90G max Per Contact Pair. Unmating Force: 15G min Per Contact Pair.

Durability: 500 Cycles.

### **Electrical**

Voltage Rating: 30V.

**Current Rating:** 1.0A per pin max. **Contact Resistance:** 30mW max.

Dielectric Withstanding Voltage: 500V AC.

Insulation Resistance: 1000MW min.

## **Physical**

Housing: Thermoplastic, UL 94V-0 rated in Black Color

Contact: Copper alloy

**Plating:** See "ORDERING INFORMATION" **Operating Temperature:** -40 to +105

### **SCA-II Connector**

LS Series Straddle mount, SMT Receptade 1.27mm [.050"] Pitch 80 Pos.



# **DRAWING**



# ORDERING INFORMATION