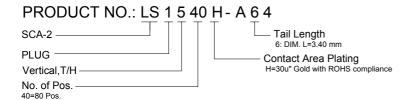

## **SPECIFICATIONS**

#### Mechanical

Contact retention Force: 250g min.

Mating Force: 100g max. Per Contact Pair

Unmating Force: 15g min. Per Contact Pair

**Durability: 500 Cycles** 

### **Electrical**

Voltage Rating: 30V Current Rating: 1.0A

Contact Resistance:  $30m\Omega$  max.

Dielectric Withstanding Voltage: 500V AC

Insulation Resistance: 1000MΩ

## **Physical**

Housing: Thermoplastic, UL 94V-0 rated in Black Color

Contact: Phosphor Bronze

Plating: See "ORDERING INFORMATION" Metal Hold Down: Phosphor Bronze
Operating Temperature: -40 ℃ to +105 ℃

# **SCA-2 Connector**

LS15 Series Vertical, T/H Type Plug 1.27mm [.050"] Pitch

80 Pos.



#### **DRAWING**



## ORDERING INFORMATION