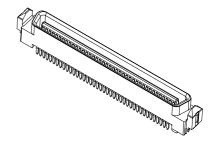

# **SCA-2 Connector**

LS15 Series Vertical, T/H Type Plug 1.27mm [.050"] Pitch

80 Pos.