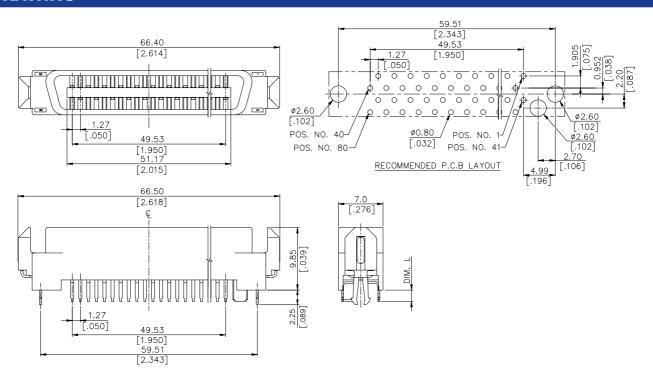

## **SPECIFICATIONS**

#### Mechanical

Contact retention Force: 250g min.

Mating Force: 100g max. Per Contact Pair

Unmating Force: 15g min. Per Contact Pair

**Durability: 500 Cycles** 

### **Electrical**

Voltage Rating: 30V Current Rating: 1.0A

Contact Resistance:  $30m\Omega$  max.

Dielectric Withstanding Voltage: 500V AC

Insulation Resistance: 1000MΩ

## **Physical**

Housing: Thermoplastic, UL 94V-0 rated in Black Color

Contact: Phosphor Bronze

Plating: See "ORDERING INFORMATION" Metal Hold Down: Phosphor Bronze
Operating Temperature: -40 ℃ to +105 ℃

# **SCA-2 Connector**

LS15 Series Vertical, T/H Type Plug 1.27mm [.050"] Pitch

80 Pos.



#### **DRAWING**



## ORDERING INFORMATION