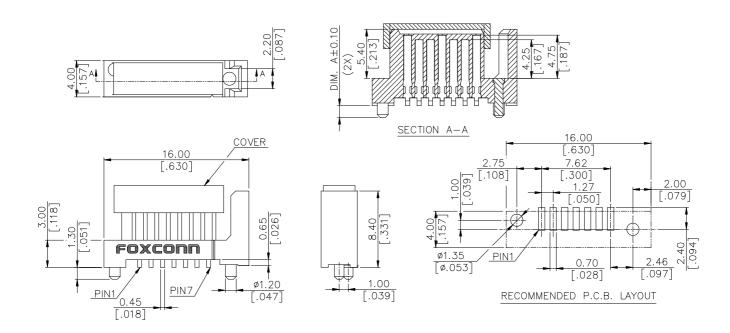

# **SPECIFICATIONS**

#### Mechanical

Insertion Force: 45N max. Withdrawal Force: 10N min. Durability: 500 Cycles.

### **Electrical**

Voltage Rating: 250V.

Current Rating: 1.5A max. per pin Contact Resistance:  $30m\Omega$  max.

Dielectric Withstanding Voltage: 500V AC.

Insulation Resistance: 1000MΩ min.

# **Physical**

Housing: Thermoplastic, UL 94V-0 rated in Black Color

Contact: Copper alloy

**Plating:** See "ORDERING INFORMATION" **Operating Temperature:** -55  $\mathcal C$  to +85  $\mathcal C$ 

### S-ATA Connector

LD Series Vertical Type, SMT PLUG 1.27mm [.050"] Pitch 7 Pos.



### **DRAWING**



# ORDERING INFORMATION