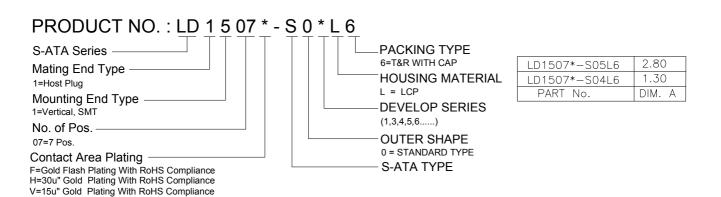

# **SPECIFICATIONS**

#### Mechanical

Insertion Force: 45N max. Withdrawal Force: 10N min. Durability: 500 Cycles.

### **Electrical**

Voltage Rating: 250V.

Current Rating: 1.5A max. per pin Contact Resistance:  $30m\Omega$  max.

Dielectric Withstanding Voltage: 500V AC.

Insulation Resistance: 1000MΩ min.

# **Physical**

Housing: Thermoplastic, UL 94V-0 rated in Black Color

Contact: Copper alloy

**Plating:** See "ORDERING INFORMATION" **Operating Temperature:** -55  $\mathcal C$  to +85  $\mathcal C$ 

### S-ATA Connector

LD Series Vertical Type, SMT PLUG 1.27mm [.050"] Pitch 7 Pos.



### **DRAWING**



# ORDERING INFORMATION