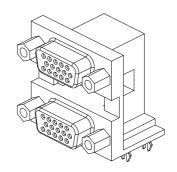

#### **VGA Connector**

DV Series Right Angle Type, T/H 2.29mm [.090"] Pitch 15 Pos. (Female) + 15 Pos. (Female)