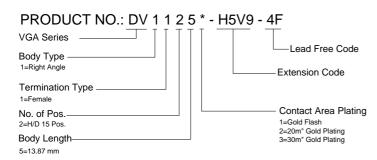

# **SPECIFICATIONS**

#### Mechanical

**Contact Engagement Force:** 0.34kg (0.75Lb) max; **Contact Separation Force:** 0.021kg (0.05Lb) min.

Durability: 500 Cycles;

### **Electrical**

Current Rating: 2A;

Contact Resistance: 35mW max.

Dielectric Withstanding Voltage: 1000V AC/1min min.

Insulation Resistance: 5000MW min;

#### **Physical**

Housing: Thermoplastic, UL 94V-0 rated in Blue 661C Color

Contact: Copper alloy

**Plating:** See "ORDERING INFORMATION" **Operating Temperature:** -20 to +85

Recommended Thickness of PCB: 1.57[.062]

#### **VGA Connector**

DV Series Right Angle Type, T/H 2.29mm [.090"] Pitch 15 Pos. (Female) + 15 Pos. (Female)



### **DRAWING**



# ORDERING INFORMATION