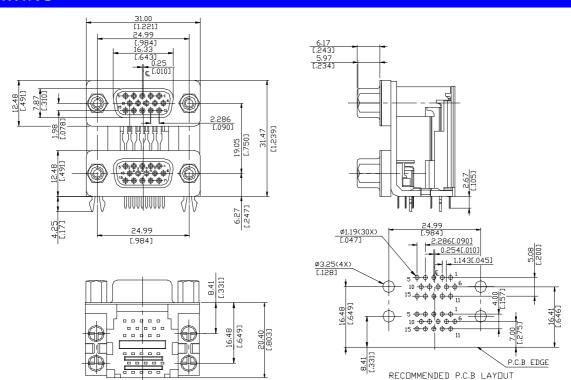

### **DRAWING**

#### **Physical**

Housing: Thermoplastic, UL 94V-0 rated in Blue 661C Color

Contact: Copper alloy

**Plating:** See "ORDERING INFORMATION" **Operating Temperature:** -20 to +85

Recommended Thickness of PCB: 1.57[.062]