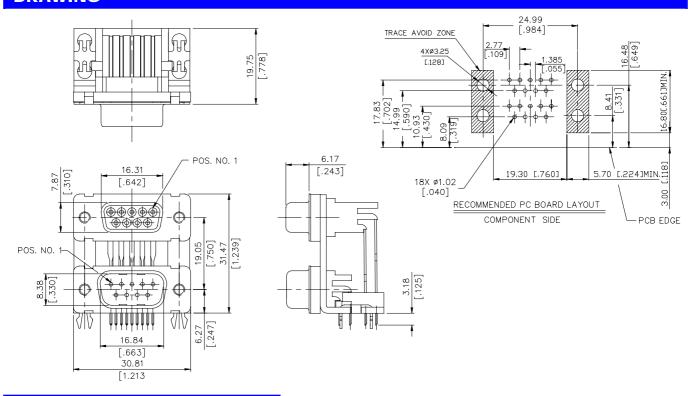

## **SPECIFICATIONS**

#### Mechanical

Mating Force: 3.06kg (6.75Lb) max. Unmating Force: 0.19kg (0.42 Lb) min.

Durability: 500 Cycles

### **Electrical**

Current Rating: 2A

Contact Resistance:  $35m\Omega$ 

Dielectric Withstanding Voltage: 1000V AC/1min min.

Insulation Resistance: 5000MΩ min.

# **Physical**

Housing: Thermoplastic, UL 94V-0 rated in Black Color

Contact: Copper alloy

**Plating:** See "ORDERING INFORMATION" **Operating Temperature:** -55 to +105

#### **D-SUB Connector**

DM Series Right Angle Type, T/H 2.77mm [.109"] Pitch 9 Pos. (Female) + 9 Pos. (Male)



## **DRAWING**



# ORDERING INFORMATION