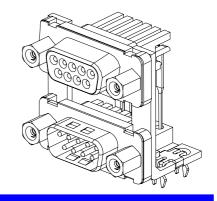

#### **D-SUB Connector**

DM Series Right Angle Type, T/H 2.77mm [.109"] Pitch 9 Pos. (Female) + 9 Pos. (Male)