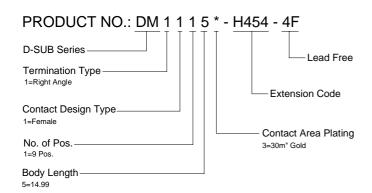

## **SPECIFICATIONS**

#### Mechanical

Mating Force: 3.06kg (6.75Lb) max. Unmating Force: 0.19kg (0.42 Lb) min.

Durability: 500 Cycles

### **Electrical**

Current Rating: 2A

Contact Resistance:  $35m\Omega$ 

Dielectric Withstanding Voltage: 1000V AC/1min min.

Insulation Resistance: 5000MΩ min.

# **Physical**

Housing: Thermoplastic, UL 94V-0 rated in Black Color

Contact: Copper alloy

**Plating:** See "ORDERING INFORMATION" **Operating Temperature:** -55 to +105

#### **D-SUB Connector**

DM Series Right Angle Type, T/H 2.77mm [.109"] Pitch 9 Pos. (Female) + 9 Pos. (Male)



## **DRAWING**



# ORDERING INFORMATION