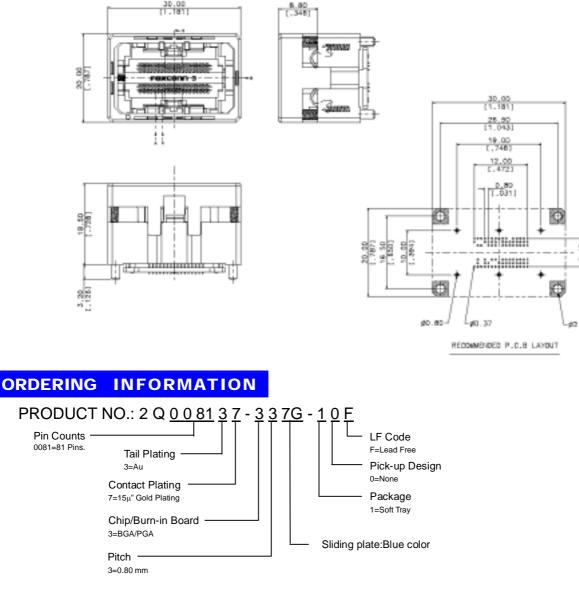

## DRAWING

# **Burn-In & Test Socket**

Burn-In Socket Series BGA Type, Open Top, Type 2 0.80 mm [.031"] Pitch 81 Pins.